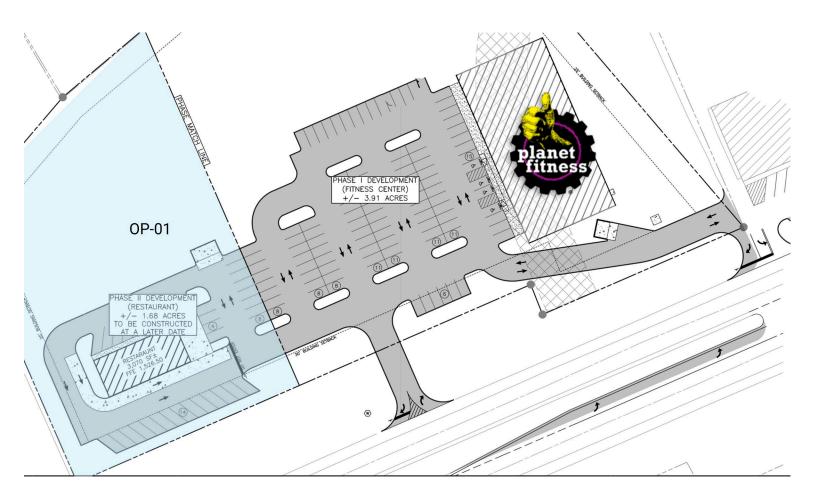

# **PF** Greeneville

600 W Andrew Johnson Hwy, Greeneville, TN 37745 Greene County

OP-01 Available

1.68 AC

PF Planet Fitness

15,281 SF

TRICOR