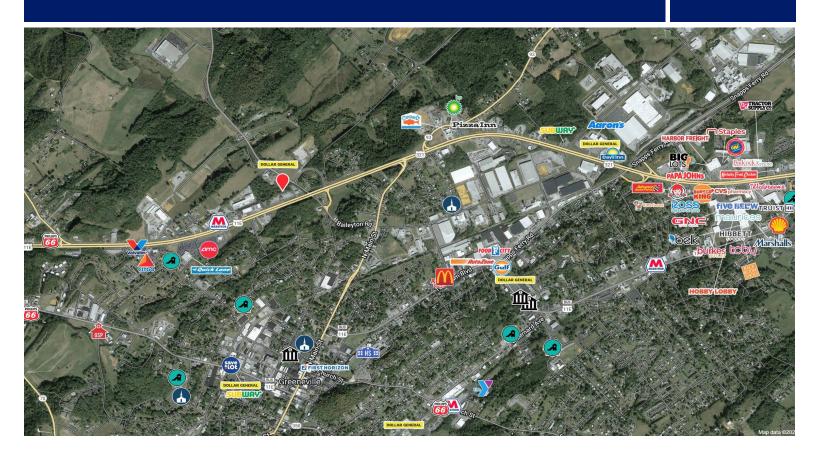

### HIGHLIGHTS

County: Greene Type: Retail

CONTACT

Stacey CaChat 407.576.5239 stacey@tricor.net

- New development anchored by Planet Fitness
- Centrally located opportunity within the Greene County seat
- Excellent visibility alon W. Andrew Johnson Highway
- Conveniently located near Greene County administrative buildings and the Greeneville school system
- Strong demographics with a population of +28,000 and average household income of \$60,000 in a 5 mile radius
- Build-to-Suit opportunity available
- Average daily traffic 23,400

#### **RETAILERS INCLUDE**