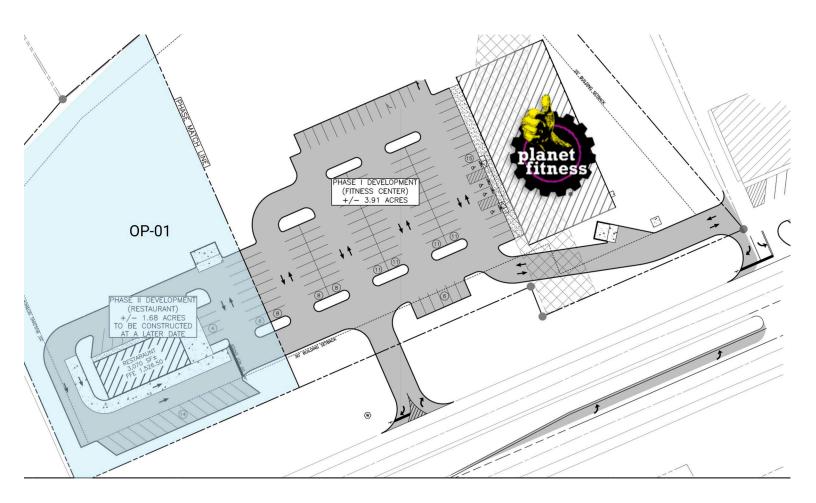

# PF Greeneville

600 W Andrew Johnson Hwy, Greeneville, TN 37745 Greene County

OP-01 Available 1.68 AC PF Planet Fitness 15,281 SF