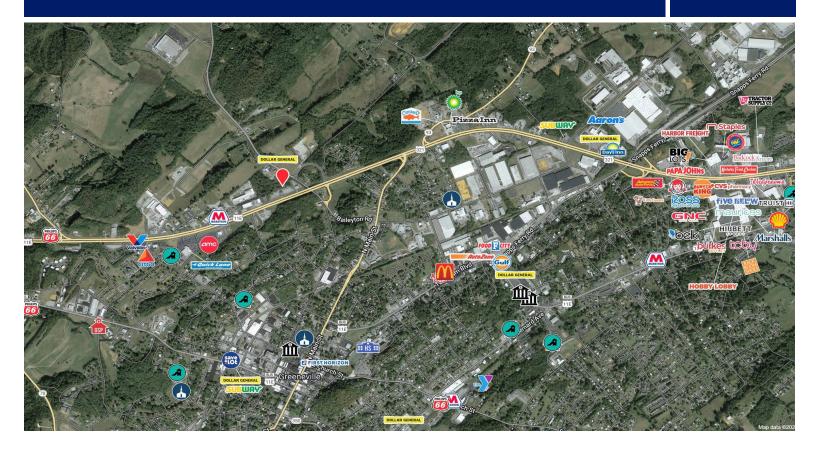

#### CONTACT

Stacey CaChat 407.576.5239 stacey@tricor.net

- New development anchored by Planet Fitness
- Centrally located opportunity within the Greene County seat
- Excellent visibility alon W. Andrew Johnson Highway
- Conveniently located near Greene County administrative buildings and the Greeneville school system
- Strong demographics with a population of +28,000 and average household income of \$60,000 in a 5 mile radius
- Build-to-Suit opportunity available
- Average daily traffic 23,400

### **RETAILERS INCLUDE**