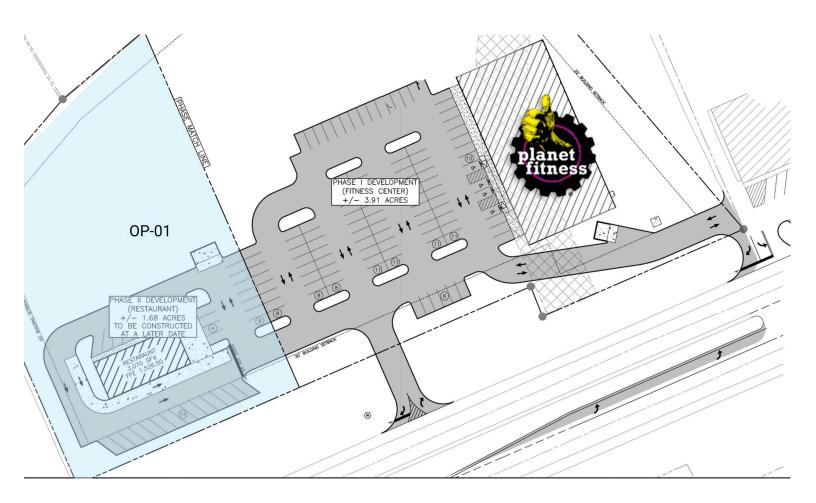

# PF Greeneville

600 W Andrew Johnson Hwy, Greeneville, TN 37745 Greene County

OP-01 Available 1.68 AC PF Planet Fitness 15,281 SF