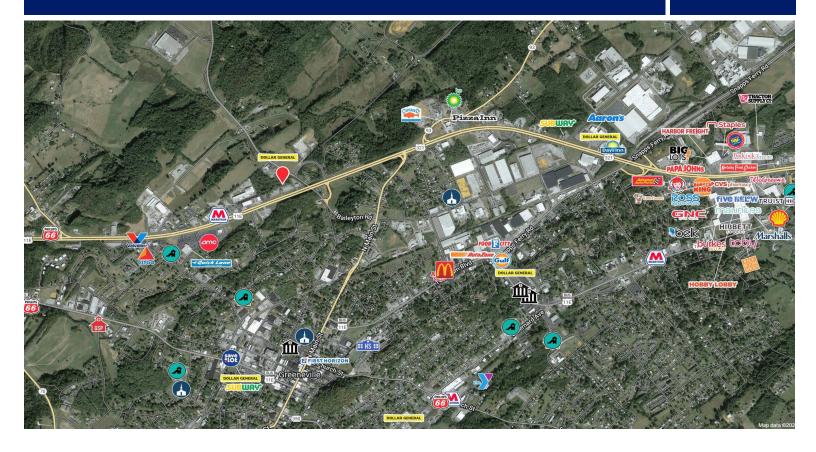

## PF Greeneville

600 W Andrew Johnson Hwy, Greeneville, TN 37745 Greene County

### **CONTACT**

Deirdre Delaporte 407.775.1645 Deirdre@Tricor.net

Stacey CaChat 407.576.5239 stacey@tricor.net

- New development anchored by Planet Fitness
- Centrally located opportunity within the Greene County seat
- Excellent visibility alon W. Andrew Johnson Highway
- Conveniently located near Greene County administrative buildings and the Greeneville school system
- Strong demographics with a population of +28,000 and average household income of \$60,000 in a 5 mile radius
- Build-to-Suit opportunity available
- Average daily traffic 23,400

### **RETAILERS INCLUDE**