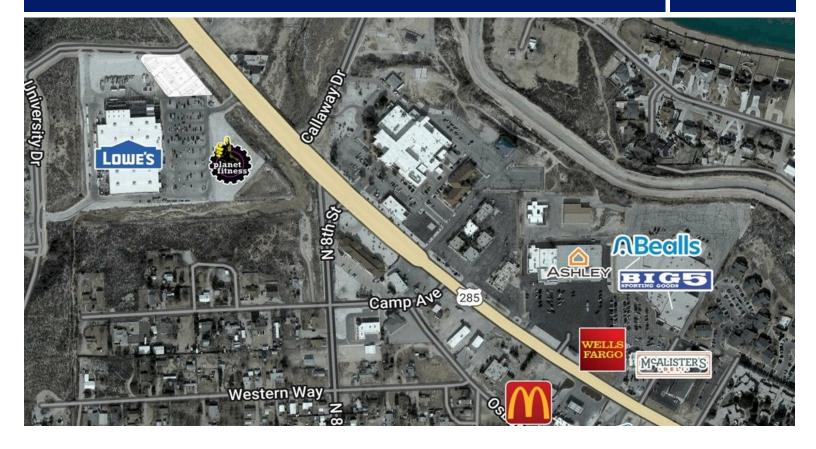

## CONTACT

Deirdre Delaporte 407.775.1645 Deirdre@Tricor.net

- New Construction in Carlsbad, NM Join Planet Fitness and Lowes
- Convienently located between the New Mexico State University Carlsbad (soon to be Southeast New Mexico College) and Carlsbad Medical Center
- Excellent visibility from US Route 285 with over 16,000 vehicles per day