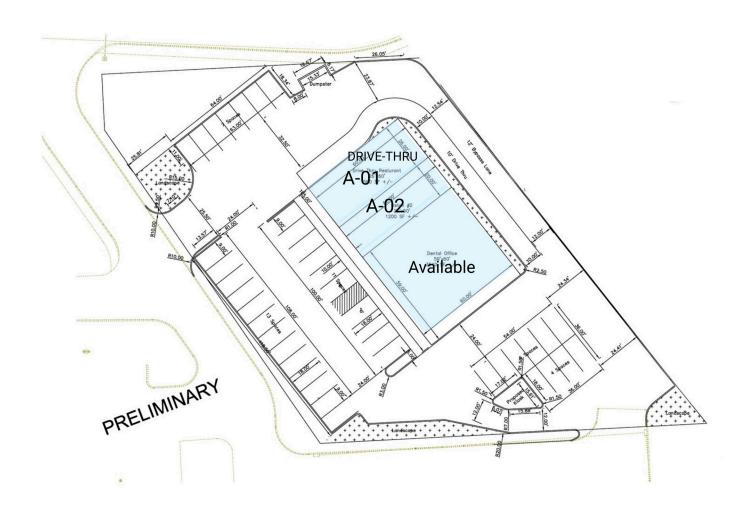

## Carlsbad Shops

1695 University Drive, Carlsbad, NM 882240 Eddy County

A-01 Available 1,560 SF A-03 Available 3,540 SF A-02 Available 1,200 SF