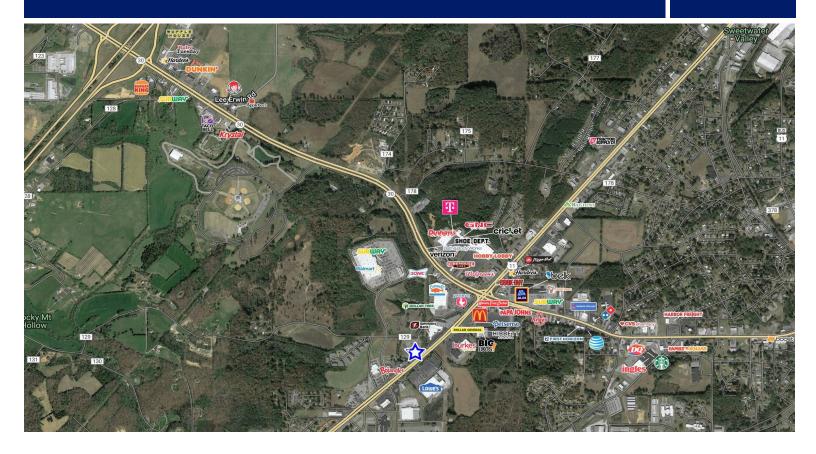

## **Athens Shops**

1712 Congress Pkwy S, Athens, TN 37303 McMinn County

#### SHOP SPACE AND PADS AVAILABLE

- Developing a new multi-tenant retail building, centrally located within McMinn County
- Opportunity for a Freestanding building with a drive thru
- Excellent visibility along US Route 11 at a signalized intersection shared with Lowe's Home Improvement
- Conveniently located close to I-75, Athens is the midway point between Chattanooga and Knoxville
- 20,000 + vehicles per day
- Close proximity to McMinn County Grade Schools (K-12), City & County Administrative Operations, Tennessee College of Applied Technology, and McMinn County Vocational School