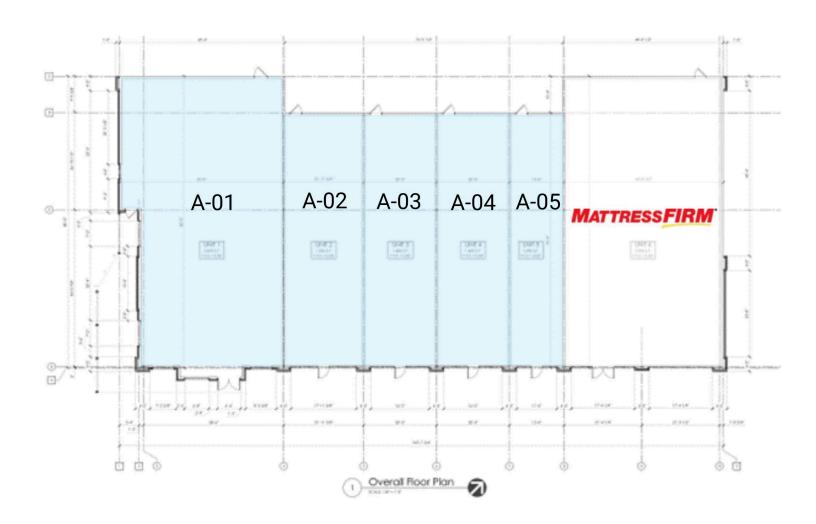

# Athens Shops

1712 Congress Pkwy S, Athens, TN 37303 McMinn County

| A-01 Available | 3,200 SF |
|----------------|----------|
| A-02 Available | 1,900 SF |
| A-03 Available | 1,400 SF |

| A-04 Available     | 1,400 SF |
|--------------------|----------|
| A-05 Available     | 1,400 SF |
| A-06 Mattress Firm | 3,500 SF |