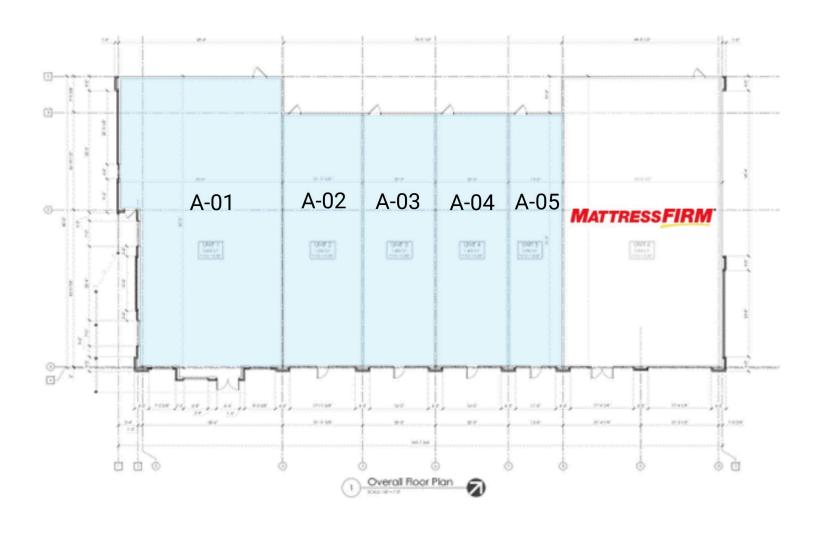

# Athens Shops

1712 Congress Pkwy S, Athens, TN 37303 McMinn County

| A-01 Available | 3,200 SF | A-04 Available     | 1,400 SF |
|----------------|----------|--------------------|----------|
| A-02 Available | 1,900 SF | A-05 Available     | 1,400 SF |
| A-03 Available | 1,400 SF | A-06 Mattress Firm | 3,500 SF |