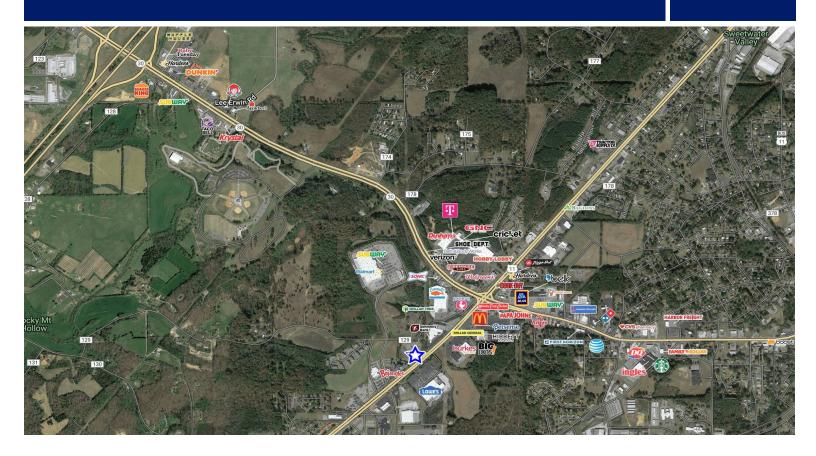

### Athens Shops 1712 Congress Pkwy S, Athens, TN 37303 McMinn County

#### SHOP SPACE AND PADS AVAILABLE

- Developing a new multi-tenant retail building, centrally located within McMinn County
- Opportunity for a Freestanding building with a drive thru
- Excellent visibility along US Route 11 at a signalized intersection shared with Lowe's Home Improvement

• Conveniently located close to I-75, Athens is the midway point between Chattanooga and Knoxville

• 20,000 + vehicles per day

• Close proximity to McMinn County Grade Schools (K-12), City & County Administrative Operations, Tennessee College of Applied Technology, and McMinn County Vocational School