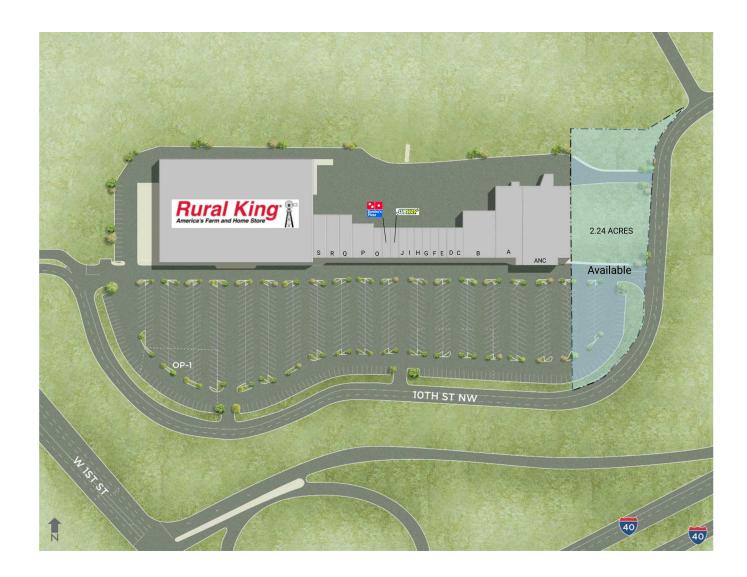

## Conover OP

508 10th Street NW, Conover, NC 28613 Catawba County

OP-01 Available

2.24 AC