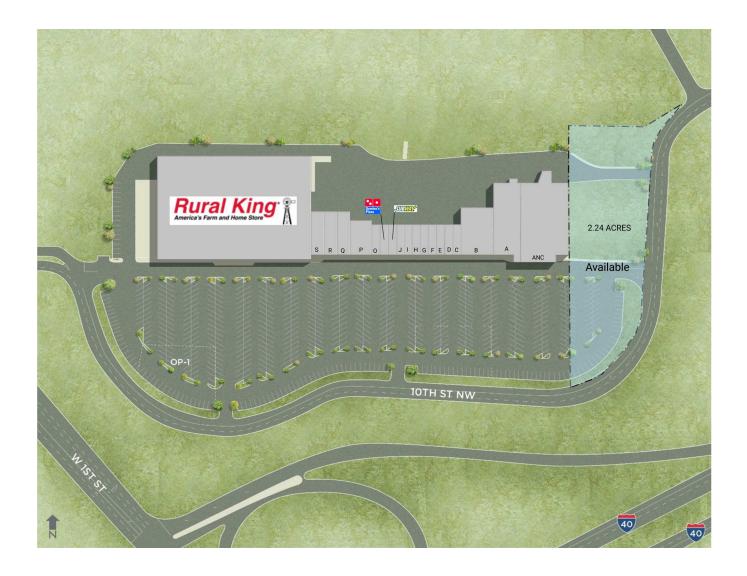

## Conover OP

508 10th Street NW, Conover, NC 28613 Catawba County

## Conover OP

508 10th Street NW, Conover, NC 28613 Catawba County

OP-01 Available

2.24 AC