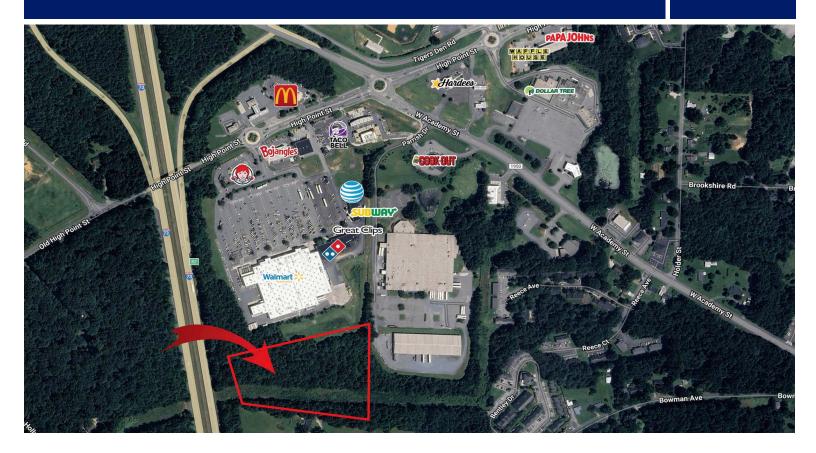

#### CONTACT

Stacey CaChat 407.576.5239 stacey@tricor.net -Strong Walmart center with over \$80M in annually sales.

-Great location with easy access to Interstate 73 south of Greensboro and only 15 miles from Interstate 40

# Randleman Land

Randleman, NC Randolph County

9.038 ACRES Available 9.04 AC

TRICOR