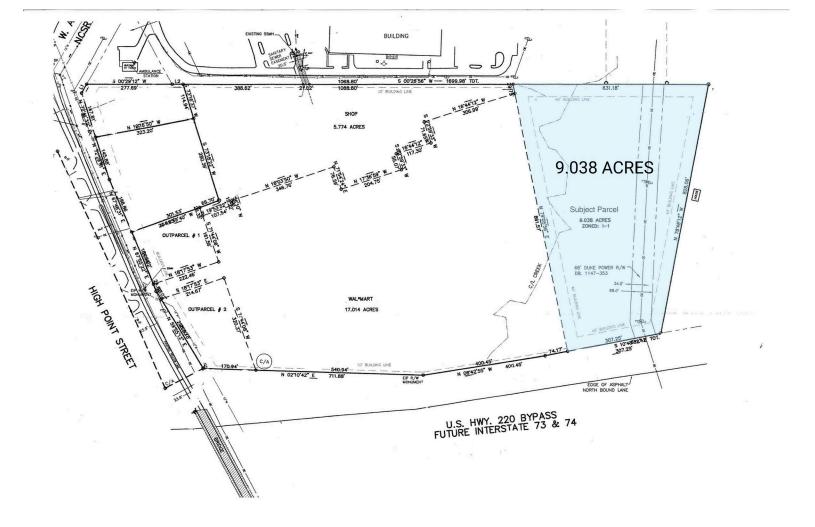

# Randleman Land

Randleman, NC Randolph County

9.038 ACRES Available 9.04 AC

TRICOR