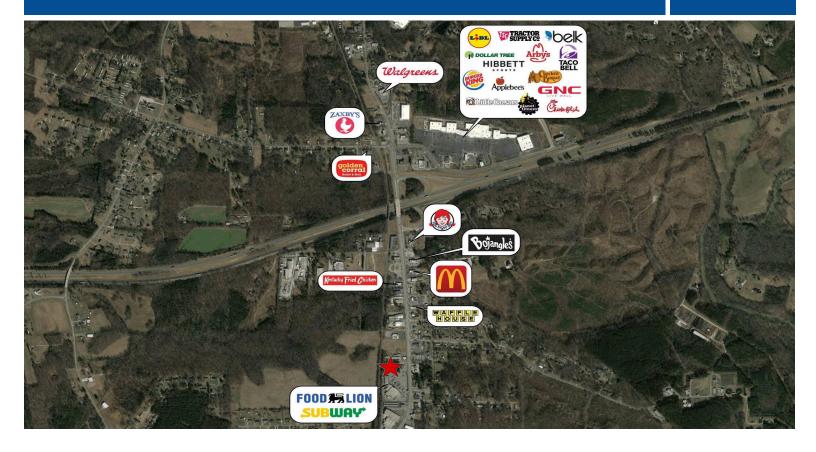

## **CONTACT**

Peter Hogan 407-629-2040 Peter@tricor.net

- 1.54 acre parcel that would be ideal for Self-Storage
- Lexington is the County Seat of Davidson County located approximately twenty miles south of Winston-Salem, NC
- Located on Cotton Grove Road (Hwy. 8), just south of Interstate 85 with traffic counts of 25,000 vpd on Highway 8 and 52,000 vpd on I-85.
- Adjacent to The High Rock Landing Shopping Center which is anchored by Food Lion.
- Cross access easement with shopping center in place.
- Large employers in the area include Diebold, Halyard Health, Jeld-Wen, PPG Industries and Vitacost.