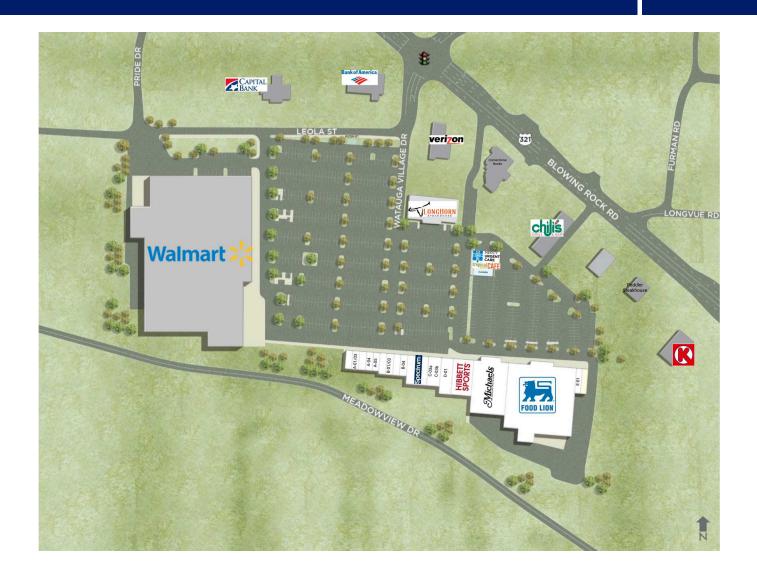

## Watauga Village

276 Watauga Village Drive, Boone, NC 28607 Watauga County

# Watauga Village

276 Watauga Village Drive, Boone, NC 28607 Watauga County

| A-01/03 | 3 Hokkaido                  | 3,000 SF | E-01     | Arroz Con Pollo     | 1,600 SF  |
|---------|-----------------------------|----------|----------|---------------------|-----------|
| A-04    | Crepes and Waffles          | 1,000 SF | E-02     | Revolution Boone    | 1,600 SF  |
| A-05    | Boone Mailing Center        | 1,000 SF | GC       | Longhorn Steakhouse | 5,780 SF  |
| B-01/03 | The Rock Sports Bar & Grill | 3,600 SF | KIOSK-01 | Available           |           |
| B-04    | Sally Beauty Supply         | 1,200 SF | WC-01    | Mercy Urgent Care   | 2,500 SF  |
| C-01/02 | 2 Spectrum                  | 3,200 SF | WC-02    | Tropical Smoothie   | 1,200 SF  |
| C-03a   | Sweet Frog Frozen Yogurt    | 2,160 SF | WC-03    | Available           | 1,400 SF  |
| C-03b   | Natural Nails               | 2,400 SF | O1       | Food Lion           | 38,600 SF |
| D-01    | A & B Tobacco               | 4,300 SF | 02       | Michael's           | 15,000 SF |
| D-02    | Hibbett Sporting Goods      | 5.000 SF |          |                     |           |