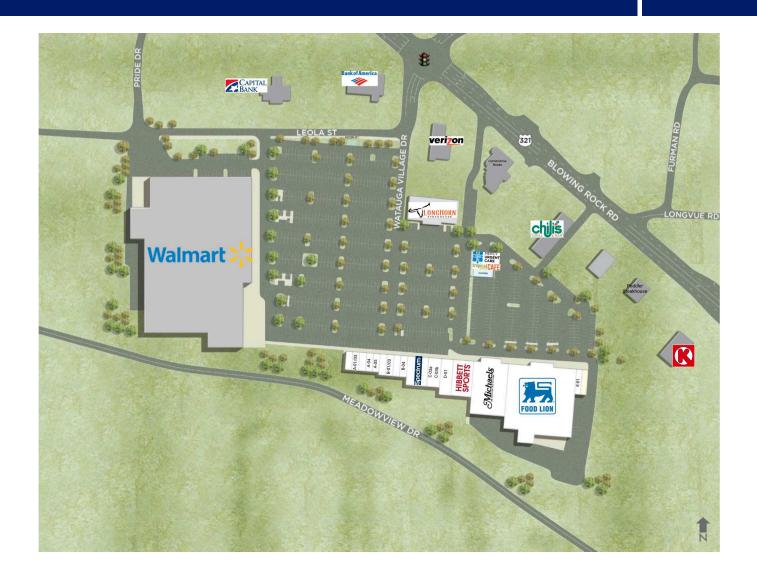

### **RETAILERS INCLUDE**

| DEMOGRAPHICS                  | 3-MILE | 5-MILE | 10-MILE |
|-------------------------------|--------|--------|---------|
| Population                    | 23,995 | 33,950 | 51,498  |
| Households                    | 8,173  | 12,797 | 20,824  |
| Average Household Income (\$) | 67,683 | 80,973 | 82,271  |

# Watauga Village

276 Watauga Village Drive, Boone, NC 28607 Watauga County

| A-01/03 | 3 Hokkaido                  | 3,000 SF | E-01    | Arroz Con Pollo     | 1,600 SF  |
|---------|-----------------------------|----------|---------|---------------------|-----------|
| A-04    | Crepes and Waffles          | 1,000 SF | E-02    | Revolution Boone    | 1,600 SF  |
| A-05    | Boone Mailing Center        | 1,000 SF | GC      | Longhorn Steakhouse | 5,780 SF  |
| B-01/03 | The Rock Sports Bar & Grill | 3,600 SF | KIOSK-0 | 1 Available         |           |
| B-04    | Sally Beauty Supply         | 1,200 SF | WC-01   | Mercy Urgent Care   | 2,500 SF  |
| C-01/02 | 2 Spectrum                  | 3,200 SF | WC-02   | Tropical Smoothie   | 1,200 SF  |
| C-03a   | Sweet Frog Frozen Yogurt    | 2,160 SF | WC-03   | Available           | 1,400 SF  |
| C-03b   | Natural Nails               | 2,400 SF | O1      | Food Lion           | 38,600 SF |
| D-01    | A & B Tobacco               | 4,300 SF | 02      | Michael's           | 15,000 SF |
| D-02    | Hibbett Sporting Goods      | 5,000 SF |         |                     |           |