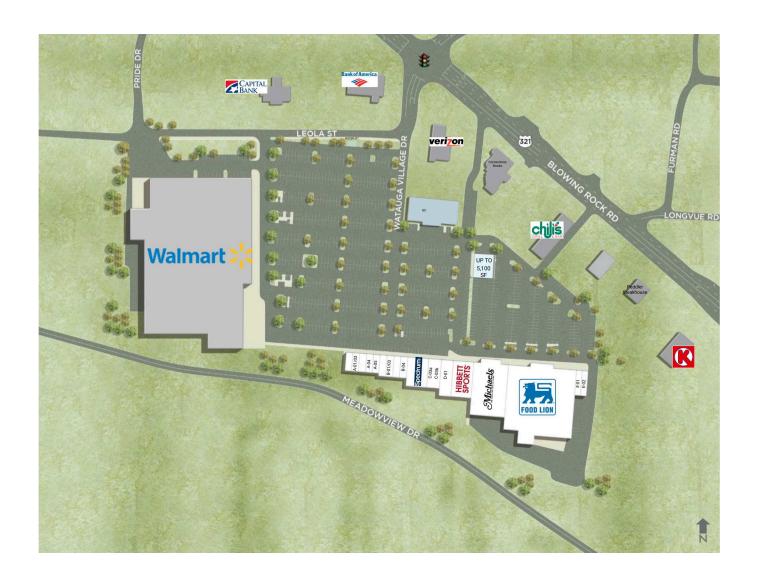

## Watauga Village

276 Watauga Village Drive, Boone, NC 28607 Watauga County

# Watauga Village

276 Watauga Village Drive, Boone, NC 28607 Watauga County

| A-01/03 | Hokkaido                    | 3,000 SF | D-02    | Hibbett Sporting Goods | 5,000 SF  |
|---------|-----------------------------|----------|---------|------------------------|-----------|
| A-04    | Crepes and Waffles          | 1,000 SF | E-01    | Arroz Con Pollo        | 1,600 SF  |
| A-05    | Boone Mailing Center        | 1,000 SF | E-02    | Revolution Boone       | 1,600 SF  |
| B-01/03 | The Rock Sports Bar & Grill | 3,600 SF | GC      | Available              | 9,953 SF  |
| B-04    | Sally Beauty Supply         | 1,200 SF | KIOSK-0 | 1 Available            |           |
| C-01/02 | Spectrum                    | 3,200 SF | WC-01   | Available              | 5,100 SF  |
| C-03a   | Sweet Frog Frozen Yogurt    | 2,160 SF | O1      | Food Lion              | 38,600 SF |
| C-03b   | Natural Nails               | 2,400 SF | 02      | Michael's              | 15,000 SF |
| D-01    | A & B Tobacco               | 4,300 SF |         |                        |           |