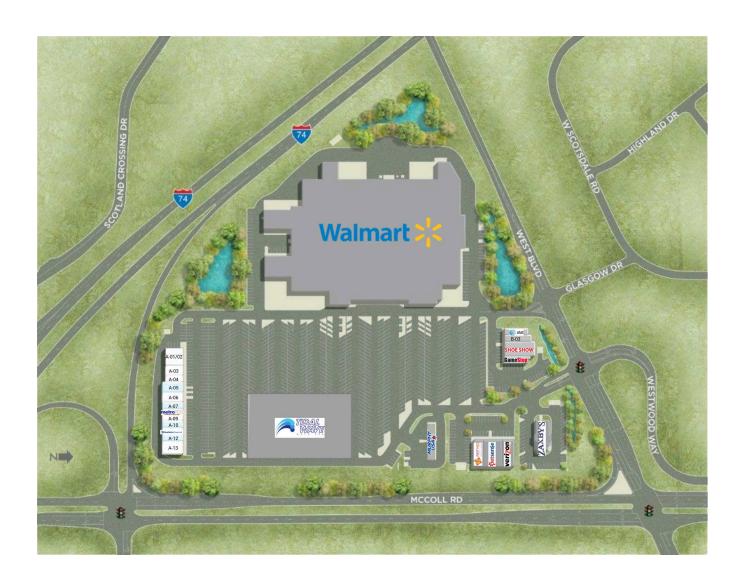

# Laurinburg Shops

903 US 401 BYPASS, Laurinburg, NC 28352 Scotland County

| A-01/02 | Laurinburg Comprehensive Treatment<br>Center | 2,500 SF |
|---------|----------------------------------------------|----------|
| A-03    | Lendmark Financial Services                  | 1,500 SF |
| A-04    | Egoz Hair Salon                              | 1,000 SF |
| A-05    | Available                                    | 1,800 SF |
| A-06    | LUX Nail                                     | 1,800 SF |
| A-07    | Available                                    | 1,200 SF |
| A-08    | Metro PCS                                    | 900 SF   |
| A-09    | Freedom Tobacco                              | 1,200 SF |
|         |                                              |          |

| A-10 Available          | 1,200 SF |
|-------------------------|----------|
| A-11 One Main Financial | 1,200 SF |
| A-12 Available          | 1,200 SF |
| A-13 Head to Toe Beauty | 2,400 SF |
| B-01 GameStop           | 1,400 SF |
| B-02 Shoe Show          | 3,600 SF |
| B-03 Little Caesar's    | 1,600 SF |
| B-04 AT&T Wireless      | 1,400 SF |