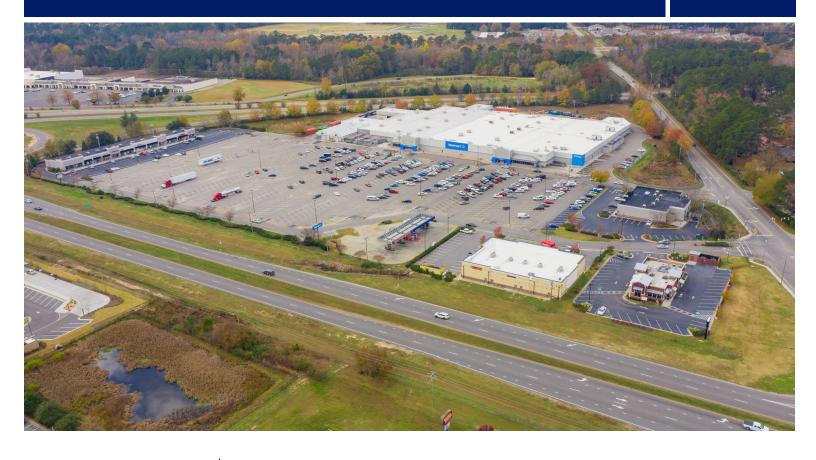

## Laurinburg Shops

903 US 401 BYPASS, Laurinburg, NC 28352 Scotland County

### CONTACT

Stacey CaChat 407.576.5239 stacey@tricor.net

- Laurinburg Shops is located at the intersection of I-74 and Highway 15 boasting a combined traffic count of approximately 45,000 CPD.
- Anchored by a Wal-Mart Supercenter, and home of both national and local retail and service users.
- This shopping center provides a true potential for growth for local and regional tenants.