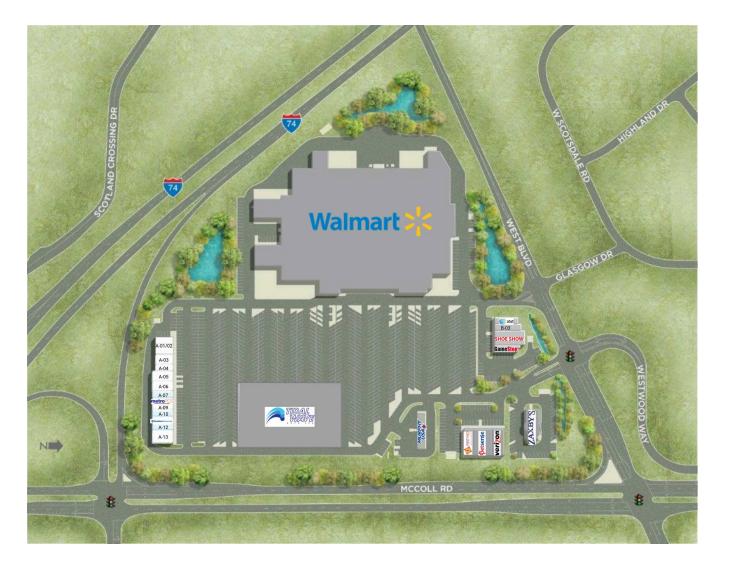

# Laurinburg Shops

903 US 401 BYPASS, Laurinburg, NC 28352 Scotland County

| A-01/02 | Laurinburg Comprehensive Treatment<br>Center | 2,500 SF |
|---------|----------------------------------------------|----------|
| A-03    | Lendmark Financial Services                  | 1,500 SF |
| A-04    | Egoz Hair Salon                              | 1,000 SF |
| A-05    | Deals for Days                               | 1,800 SF |
| A-06    | LUX Nail                                     | 1,800 SF |
| A-07    | Available                                    | 1,200 SF |
| A-08    | Metro PCS                                    | 900 SF   |
| A-09    | Freedom Tobacco                              | 1,200 SF |

| A-10 Available          | 1,200 SF |
|-------------------------|----------|
| A-11 One Main Financial | 1,200 SF |
| A-12 Available          | 1,200 SF |
| A-13 Head to Toe Beauty | 2,400 SF |
| B-01 GameStop           | 1,400 SF |
| B-02 Shoe Show          | 3,600 SF |
| B-03 Little Caesar's    | 1,600 SF |
| B-04 AT&T Wireless      | 1,400 SF |