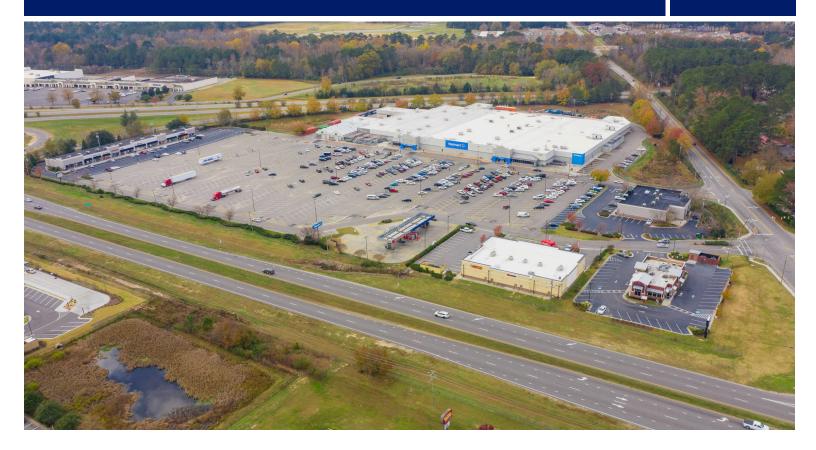

## Laurinburg Shops

903 US 401 BYPASS, Laurinburg, NC 28352 Scotland County

#### HIGHLIGHTS

For Lease County: Scotland Type: Retail Total SF: 35,700 Market: Laurinburg, NC

#### RETAILERS INCLUDE

SHOE SHOW

GameSton 🥯 at&t 🔅 One Main Financia

- Laurinburg Shops is located at the intersection of I-74 and Highway 15 boasting a combined traffic count of approximately 45,000 CPD.
- Anchored by a Wal-Mart Supercenter, and home of both national and local retail and service users.
- This shopping center provides a true potential for growth for local and regional tenants.