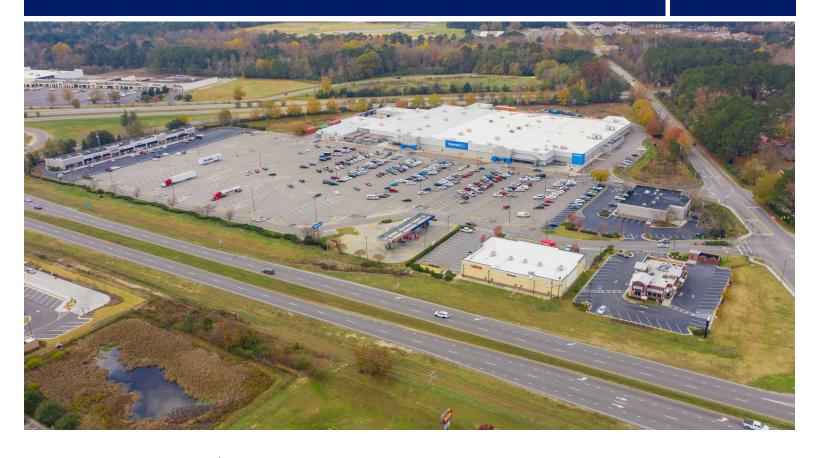

## Laurinburg Shops

903 US 401 BYPASS, Laurinburg, NC 28352 Scotland County

### **CONTACT**

Stacey CaChat 407.576.5239 stacey@tricor.net

- Laurinburg Shops is located at the intersection of I-74 and Highway 15 boasting a combined traffic count of approximately 45,000 CPD.
- Anchored by a Wal-Mart Supercenter, and home of both national and local retail and service users.
- This shopping center provides a true potential for growth for local and regional tenants.