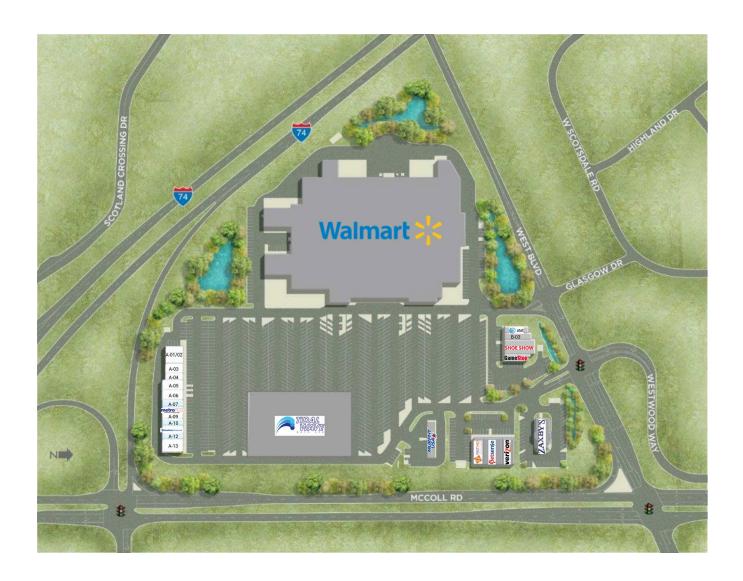

# Laurinburg Shops

903 US 401 BYPASS, Laurinburg, NC 28352 Scotland County

| A-01/02 | Laurinburg Comprehensive Treatment<br>Center | 2,500 SF |
|---------|----------------------------------------------|----------|
| A-03    | Lendmark Financial Services                  | 1,500 SF |
| A-04    | Egoz Hair Salon                              | 1,000 SF |
| A-05    | Deals for Days                               | 1,800 SF |
| A-06    | LUX Nail                                     | 1,800 SF |
| A-07    | Available                                    | 1,200 SF |
| A-08    | Metro PCS                                    | 900 SF   |
| A-09    | Freedom Tobacco                              | 1,200 SF |
|         |                                              |          |

| A-10 Available          | 1,200 SF |
|-------------------------|----------|
| A-11 One Main Financial | 1,200 SF |
| A-12 Available          | 1,200 SF |
| A-13 Head to Toe Beauty | 2,400 SF |
| B-01 GameStop           | 1,400 SF |
| B-02 Shoe Show          | 3,600 SF |
| B-03 Little Caesar's    | 1,600 SF |
| B-04 AT&T Wireless      | 1,400 SF |