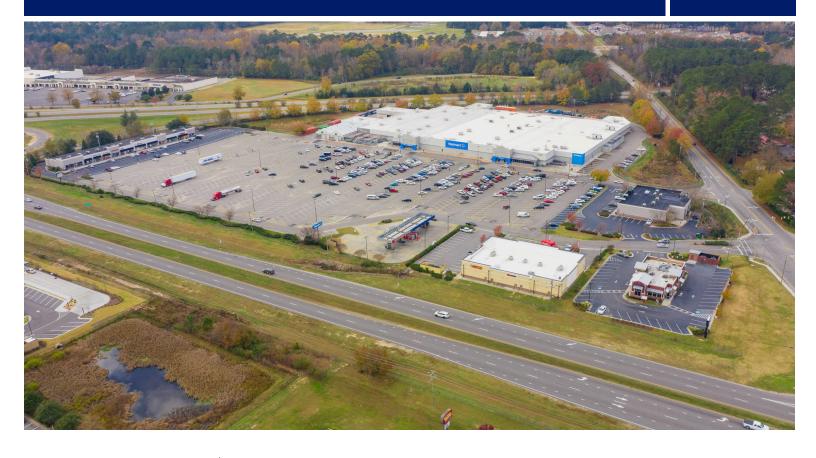

# Laurinburg Shops

903 US 401 BYPASS, Laurinburg, NC 28352 Scotland County

## CONTACT

Stacey CaChat 407.576.5239 stacey@tricor.net

- Laurinburg Shops is located at the intersection of I-74 and Highway 15 boasting a combined traffic count of approximately 45,000 CPD.
- Anchored by a Wal-Mart Supercenter, and home of both national and local retail and service users.
- This shopping center provides a true potential for growth for local and regional tenants.