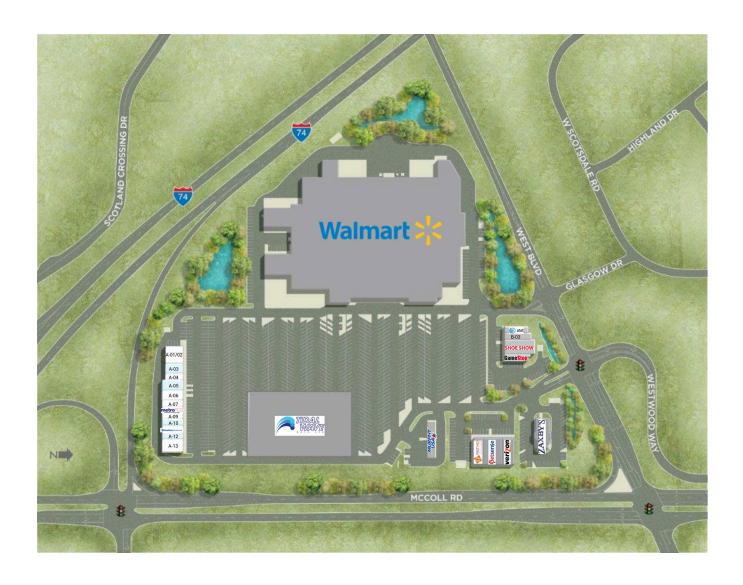

# Laurinburg Shops

903 US 401 BYPASS, Laurinburg, NC 28352 Scotland County

|        | aurinburg Comprehensive Treatment Center | 2,500 SF | A-10 Available          | 1,200 SF |
|--------|------------------------------------------|----------|-------------------------|----------|
| _      |                                          | 150005   | A-11 One Main Financial | 1,200 SF |
| A-03 A | Available                                | 1,500 SF | A-12 Available          | 1,200 SF |
| A-04 E | Egoz Hair Salon                          | 1,000 SF | A-13 Head to Toe Beauty | 2,400 SF |
| A-05 A | Available                                | 1,800 SF | B-01 GameStop           | 1.400 SF |
| A-06 L | .UX Nail                                 | 1,800 SF | '                       | ,        |
| A-07 A | Available                                | 1,200 SF | B-02 Shoe Show          | 3,600 SF |
| A-08 M | Metro PCS                                | 900 SF   | B-03 Little Caesar's    | 1,600 SF |
|        |                                          |          | B-04 AT&T Wireless      | 1,400 SF |
| A-09 F | reedom Tobacco                           | 1,200 SF |                         |          |