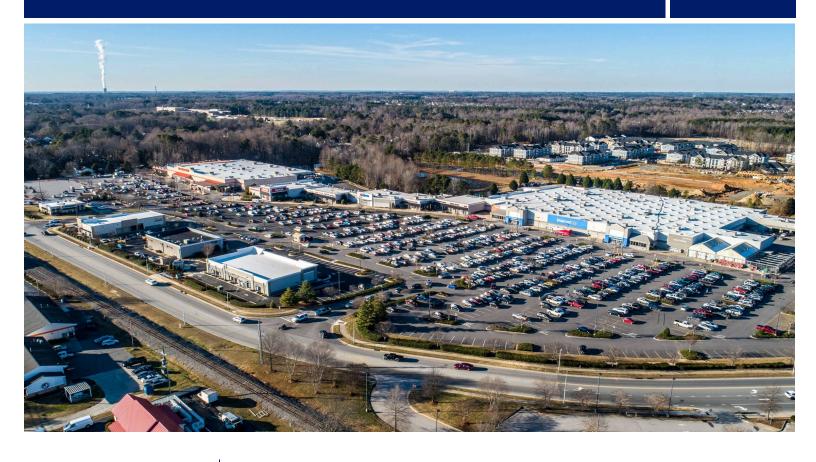

## Main Street Station

921 East Broad Street, Fuquay-Varina, NC 27526 Wake County

### CONTACT

Stacey CaChat 407.576.5239 stacey@tricor.net

- With the extension of Judd Parkway, Main Street Station is located at the center of all commercial activity for the Fuquay-Varina trade area.
- The Judd Parkway extension is projected to have an initial traffic count of 31,000 vehicles per day, connecting the Shopping Center to NC Highway 55, which is the main access corridor to Raleigh and the Research Triangle Park (RTP).
- The land behind Main Street Station is projected to be infilled with thousands of new residents including a new Multi-family development with approximately 340 units.