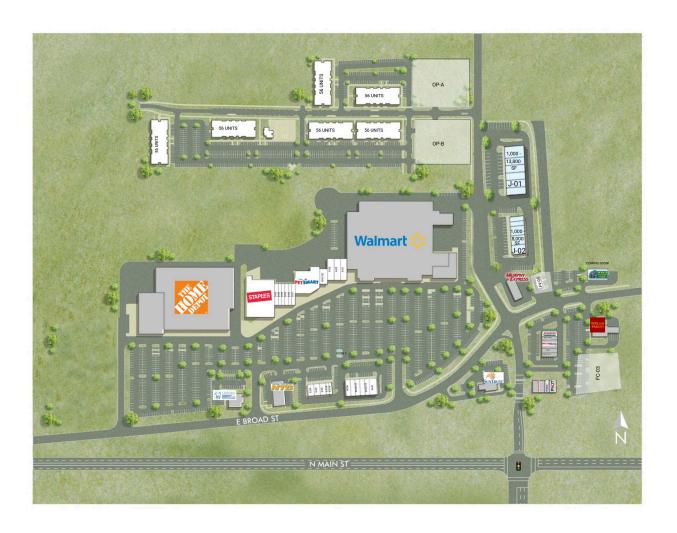

# Main Street Station

921 East Broad Street, Fuquay-Varina, NC 27526 Wake County

| A-01    | GameStop                    | 2,000 SF | E-04    | B's Tobacco Food Mart         | 1,300 SF  |
|---------|-----------------------------|----------|---------|-------------------------------|-----------|
| A-02    | Shoe Show                   | 3,000 SF | FC-03   | PAD SITE AVAILABLE            | 1.53 AC   |
| A-03    | Rent-A-Center               | 4,000 SF | FV-05   | BUILD TO SUIT OR GROUND LEASE | 0.47 AC   |
| B-01/02 | 2 King China Chinese Buffet | 4,000 SF | J-01    | Available                     | 1,000 SF  |
| D-01    | Taqueria Rancho Grande      | 1,400 SF | J-02    | Available                     | 1,000 SF  |
| D-02    | Encore Nail Salon           | 1,750 SF | KIOSK 2 | Available                     |           |
| D-03    | Herbalife                   | 1,050 SF | OP-A    | FOR SALE OR GROUND LEASE      | 71,583 SF |
| D-04    | Carolina Family Foot Care   | 1,400 SF | OP-B    | FOR SALE OR GROUND LEASE      | 66,114 SF |
| D-05    | 20 30 Weight Loss           | 1,400 SF | W-01    | Tropical Smoothie             | 1,750 SF  |
| D-06    | Jersey Boys Subs            | 1,400 SF | W-02/03 | Sun Tan City                  | 2,450 SF  |
| E-01a   | iFix and Repair             | 1,270 SF | W-04/05 | Fiesta Mexicana               | 3,500 SF  |
| E-01b   | Pizza Hut                   | 1,430 SF | W-06    | Wing It On                    | 1,400 SF  |
| E-02    | The Barbershop              | 1,625 SF | 02      | Staples                       | 14,500 SF |
| E-03    | The Gyro Spot               | 975 SF   | 03      | PetSmart                      | 13,001 SF |