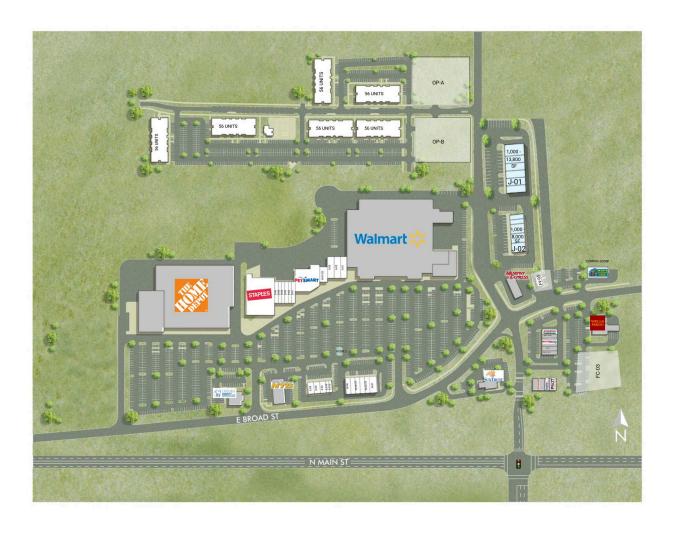

# Main Street Station

921 East Broad Street, Fuquay-Varina, NC 27526 Wake County

| A-01    | GameStop                    | 2,000 SF | FC-03   | PAD SITE AVAILABLE            | 1.53 AC   |
|---------|-----------------------------|----------|---------|-------------------------------|-----------|
| A-02    | Shoe Show                   | 3,000 SF | FV-05   | BUILD TO SUIT OR GROUND LEASE | 0.47 AC   |
| A-03    | Rent-A-Center               | 4,000 SF | J-01    | Available                     | 1,000 SF  |
| B-01/02 | ? King China Chinese Buffet | 4,000 SF | J-02    | Available                     | 1,000 SF  |
| D-01    | Taqueria Rancho Grande      | 1,400 SF | KIOSK 2 | Available                     |           |
| D-02    | Encore Nail Salon           | 1,750 SF | OP-A    | FOR SALE OR GROUND LEASE      | 71,583 SF |
| D-03    | Herbalife                   | 1,050 SF | OP-B    | FOR SALE OR GROUND LEASE      | 66,114 SF |
| D-04    | Carolina Family Foot Care   | 1,400 SF | W-01    | Tropical Smoothie             | 1,750 SF  |
| D-05    | 20 30 Weight Loss           | 1,400 SF | W-02/03 | Sun Tan City                  | 2,450 SF  |
| D-06    | Jersey Boys Subs            | 1,400 SF | W-04/05 | Fiesta Mexicana               | 3,500 SF  |
| E-01a   | Mathnasium                  | 1,270 SF | W-06    | Wing It On                    | 1,400 SF  |
| E-01b   | Pizza Hut                   | 1,430 SF | 02      | Staples                       | 14,500 SF |
| E-02    | The Barbershop              | 1,625 SF | 03      | PetSmart                      | 13,001 SF |
| E-03    | The Gyro Spot               | 975 SF   |         |                               |           |
| E-04    | B's Tobacco Food Mart       | 1,300 SF |         |                               |           |