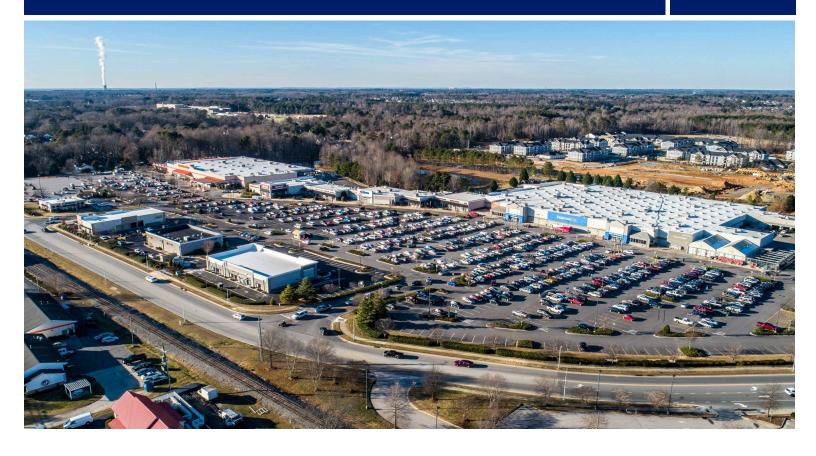

## Main Street Station

921 East Broad Street, Fuguay-Varina, NC 27526 Wake County

### CONTACT

Deirdre Delaporte 407.775.1645 Deirdre@Tricor.net

- With the extension of Judd Parkway, Main Street Station is located at the center of all commercial activity for the Fuquay-Varina trade area.
- The Judd Parkway extension is projected to have an initial traffic count of 31,000 vehicles per day, connecting the Shopping Center to NC Highway 55, which is the main access corridor to Raleigh and the Research Triangle Park (RTP).
- The land behind Main Street Station is projected to be infilled with thousands of new residents including a new Multi-family development with approximately 340 units.