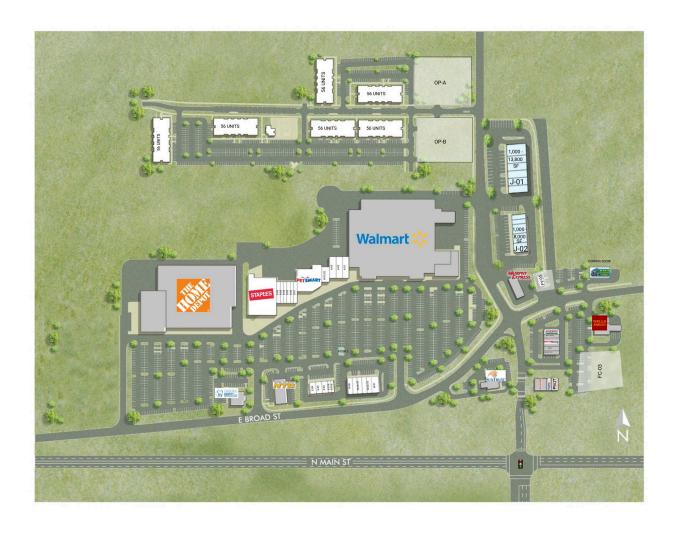

# Main Street Station

921 East Broad Street, Fuquay-Varina, NC 27526 Wake County

| A-01    | GameStop                    | 2,000 SF | E-04    | B's Tobacco Food Mart         | 1,300 SF  |
|---------|-----------------------------|----------|---------|-------------------------------|-----------|
| A-02    | Shoe Show                   | 3,000 SF | FC-03   | PAD SITE AVAILABLE            | 1.53 AC   |
| A-03    | Rent-A-Center               | 4,000 SF | FV-05   | BUILD TO SUIT OR GROUND LEASE | 0.47 AC   |
| B-01/02 | 2 King China Chinese Buffet | 4,000 SF | J-01    | Available                     | 1,000 SF  |
| D-01    | Taqueria Rancho Grande      | 1,400 SF | J-02    | Available                     | 1,000 SF  |
| D-02    | Encore Nail Salon           | 1,750 SF | KIOSK 2 | Available                     |           |
| D-03    | Herbalife                   | 1,050 SF | OP-A    | FOR SALE OR GROUND LEASE      | 71,583 SF |
| D-04    | Carolina Family Foot Care   | 1,400 SF | OP-B    | FOR SALE OR GROUND LEASE      | 66,114 SF |
| D-05    | 20 30 Weight Loss           | 1,400 SF | W-01    | Tropical Smoothie             | 1,750 SF  |
| D-06    | Jersey Boys Subs            | 1,400 SF | W-02/03 | Sun Tan City                  | 2,450 SF  |
| E-01a   | iFix and Repair             | 1,270 SF | W-04/05 | Fiesta Mexicana               | 3,500 SF  |
| E-01b   | Pizza Hut                   | 1,430 SF | W-06    | Wing It On                    | 1,400 SF  |
| E-02    | The Barbershop              | 1,625 SF | 02      | Staples                       | 14,500 SF |
| E-03    | The Gyro Spot               | 975 SF   | 03      | PetSmart                      | 13,001 SF |