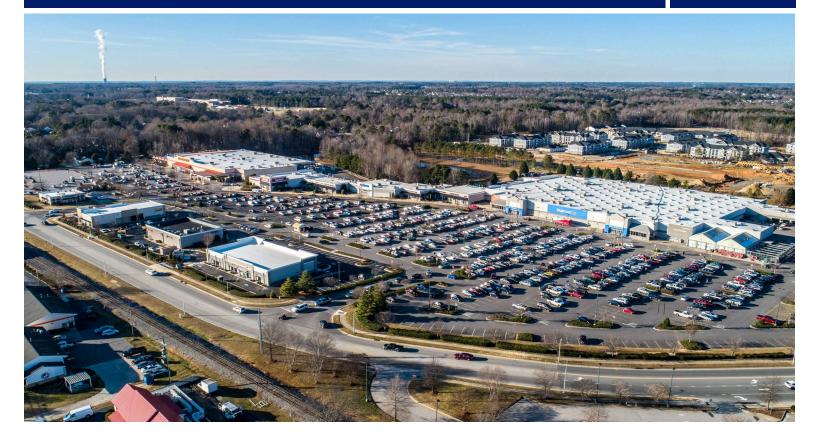

## **Main Street Station**

921 East Broad Street, Fuguay-Varina, NC 27526 Wake County

#### **RETAILERS INCLUDE**

| STAPLES   | PETSMART               | Ø            |
|-----------|------------------------|--------------|
| SHOE SHOW | Game <mark>Stop</mark> | Pizze<br>Hut |

- With the extension of Judd Parkway, Main Street Station is located at the center of all commercial activity for the Fuquay-Varina trade area.
- The Judd Parkway extension is projected to have an initial traffic count of 31,000 vehicles per day, connecting the Shopping Center to NC Highway 55, which is the main access corridor to Raleigh and the Research Triangle Park (RTP).
- ٠ The land behind Main Street Station is projected to be infilled with thousands of new residents including a new Multi-family development with approximately 340 units.