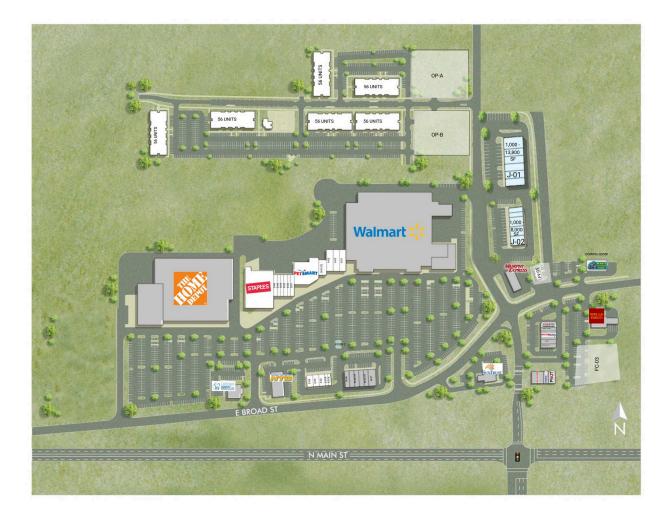

# Main Street Station

921 East Broad Street, Fuquay-Varina, NC 27526 Wake County

### TRICOR

| A 01    |                             |          | F 00    |                               | 1005.05   |
|---------|-----------------------------|----------|---------|-------------------------------|-----------|
| A-01    | GameStop                    | 2,000 SF | E-02    | The Barbershop                | 1,625 SF  |
| A-02    | Shoe Show                   | 3,000 SF | E-03    | The Gyro Spot                 | 975 SF    |
| A-03    | Rent-A-Center               | 4,000 SF | E-04    | B's Tobacco Food Mart         | 1,300 SF  |
| B-01/02 | 2 King China Chinese Buffet | 4,000 SF | FC-03   | PAD SITE AVAILABLE            | 1.53 AC   |
| D-01    | Taqueria Rancho Grande      | 1,400 SF | FV-05   | BUILD TO SUIT OR GROUND LEASE | 0.47 AC   |
| D-02    | Encore Nail Salon           | 1,750 SF | J-01    | Available                     | 1,000 SF  |
| D-03    | Herbalife                   | 1,050 SF | J-02    | Available                     | 1,000 SF  |
| D-04    | Carolina Family Foot Care   | 1,400 SF | KIOSK 2 | 2 Available                   |           |
| D-05    | 20 30 Weight Loss           | 1,400 SF | OP-A    | FOR SALE OR GROUND LEASE      | 71,583 SF |
| D-06    | Jersey Boys Subs            | 1,400 SF | OP-B    | FOR SALE OR GROUND LEASE      | 66,114 SF |
| E-01a   | Mathnasium                  | 1,270 SF | 02      | Staples                       | 14,500 SF |
| E-01b   | Pizza Hut                   | 1,430 SF | 03      | PetSmart                      | 13,001 SF |