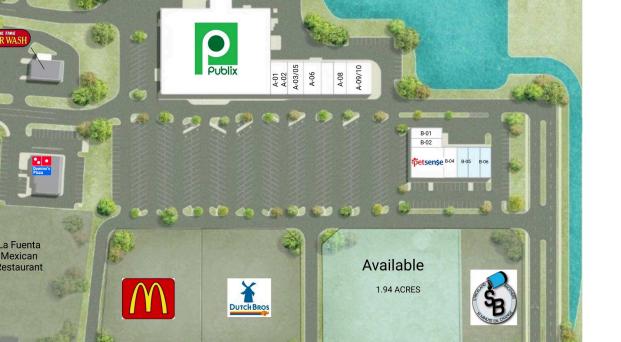

## Shoppes at Redstone Square

2290 Zierdt Road, Huntsville, AL 35824 Madison County

## Shoppes at Redstone Square

2290 Zierdt Road, Huntsville, AL 35824 Madison County

| A-01    | Alfa Insurance Group      | 1,400 SF | B-04   | Hibachi Express              | 1,400 SF  |
|---------|---------------------------|----------|--------|------------------------------|-----------|
| A-02    | Vape Life                 | 1,400 SF | B-05   | Available                    | 1,800 SF  |
| A-03/05 | MERC Asylum Fitness       | 3,600 SF | B-06   | Available                    | 2,630 SF  |
| A-06    | Dentist                   | 3,050 SF | OP-02  | La Fuenta Mexican Restaurant | 1.65 AC   |
| A-08    | Foxy Nails                | 2,000 SF | OP-03a | Mcdonald's (N.A.P.)          | 1.30 AC   |
| A-09/10 | Mangia Italian Restaurant | 3,951 SF | OP-03b | Dutch Bros Coffee            | 1.30 AC   |
| B-01    | Marco's Pizza             | 2,000 SF | OP-5a  | Available                    | 1.94 AC   |
| B-02    | Great Clips               | 1,150 SF | OP-5b  | Strickland Brothers Oil      |           |
| B-03    | Pet Sense                 | 6,020 SF | PUBLIX | Publix                       | 45,600 SF |
|         |                           |          |        |                              |           |