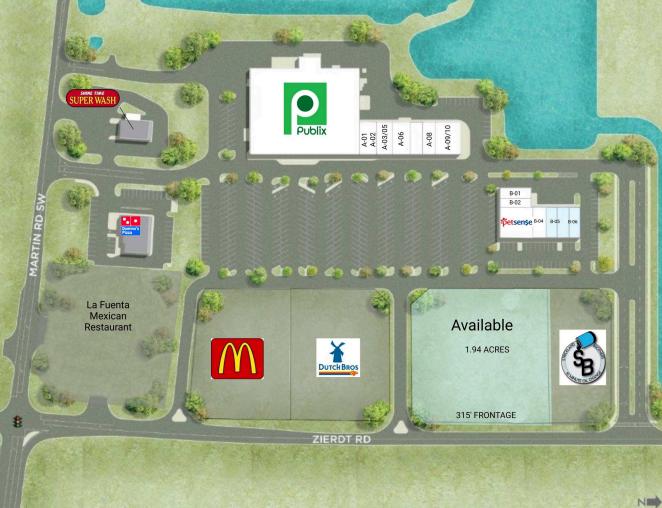

## Shoppes at Redstone Square

2290 Zierdt Road, Huntsville, AL 35824 Madison County

## Shoppes at Redstone Square

2290 Zierdt Road, Huntsville, AL 35824 Madison County

| A-01    | Alfa Insurance Group      | 1,400 SF | B-04   | Hibachi Express              | 1,400 SF  |
|---------|---------------------------|----------|--------|------------------------------|-----------|
| A-02    | Vape Life                 | 1,400 SF | B-05   | Available                    | 1,800 SF  |
| A-03/05 | MERC Asylum Fitness       | 3,600 SF | B-06   | Available                    | 2,630 SF  |
| A-06    | Dentist                   | 3,050 SF | OP-02  | La Fuenta Mexican Restaurant | 1.65 AC   |
| A-08    | Foxy Nails                | 2,000 SF | OP-03a | Mcdonald's (N.A.P.)          | 1.30 AC   |
| A-09/10 | Mangia Italian Restaurant | 3,951 SF | OP-03b | Dutch Bros Coffee            | 1.30 AC   |
| B-01    | Marco's Pizza             | 2,000 SF | OP-5a  | Available                    | 1.94 AC   |
| B-02    | Great Clips               | 1,150 SF | OP-5b  | Strickland Brothers Oil      |           |
| B-03    | Pet Sense                 | 6,020 SF | PUBLIX | Publix                       | 45,600 SF |
|         |                           |          |        |                              |           |