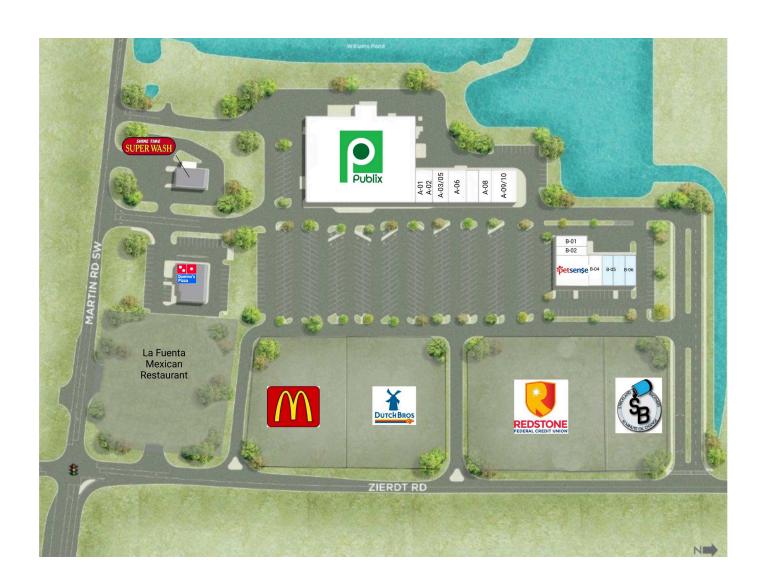

# Shoppes at Redstone Square

2290 Zierdt Road, Huntsville, AL 35824 Madison County

| A-01    | Alfa Insurance Group      | 1,400 SF | B-02   | Great Clips                  | 1,150 SF  |
|---------|---------------------------|----------|--------|------------------------------|-----------|
| A-02    | Vape Life                 | 1,400 SF | B-03   | Pet Sense                    | 6,020 SF  |
| A-03/05 | 5 MERC Asylum Fitness     | 3,600 SF | B-04   | Hibachi Express              | 1,400 SF  |
| A-06    | Dentist                   | 3,050 SF | B-05   | Available                    | 1,800 SF  |
| A-08    | Foxy Nails                | 2,000 SF | B-06   | Available                    | 2,630 SF  |
| A-09/10 | Mangia Italian Restaurant | 3,951 SF | OP-02  | La Fuenta Mexican Restaurant | 1.65 AC   |
| B-01    | Marco's Pizza             | 2,000 SF | PUBLIX | ( Publix                     | 45,600 SF |