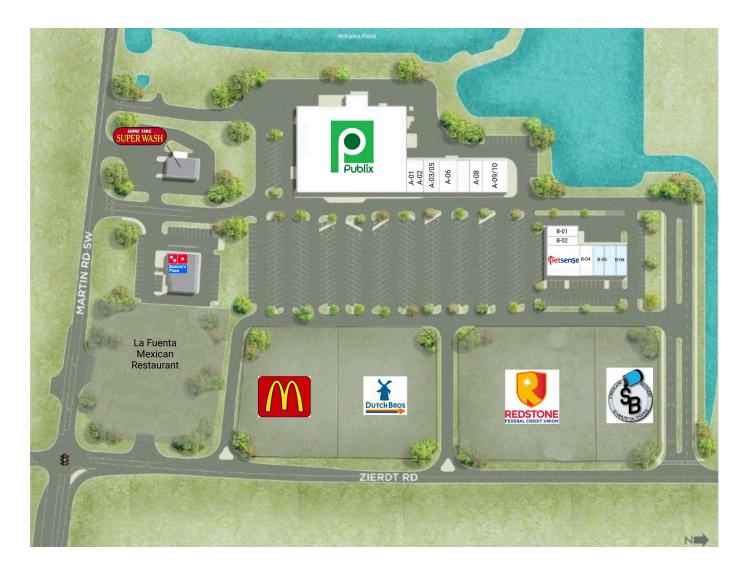

## Shoppes at Redstone Square

2290 Zierdt Road, Huntsville, AL 35824 Madison County

| A-01    | Alfa Insurance Group      | 1,400 SF | B-02   | Great Clips                  | 1,150 SF  |
|---------|---------------------------|----------|--------|------------------------------|-----------|
| A-02    | Vape Life                 | 1,400 SF | B-03   | Pet Sense                    | 6,020 SF  |
| A-03/05 | 5 MERC Asylum Fitness     | 3,600 SF | B-04   | Hibachi Express              | 1,400 SF  |
| A-06    | Dentist                   | 3,050 SF | B-05   | Available                    | 1,800 SF  |
| A-08    | Foxy Nails                | 2,000 SF | B-06   | Available                    | 2,630 SF  |
| A-09/10 | Mangia Italian Restaurant | 3,951 SF | OP-02  | La Fuenta Mexican Restaurant | 1.65 AC   |
| B-01    | Marco's Pizza             | 2,000 SF | PUBLIX | ( Publix                     | 45,600 SF |