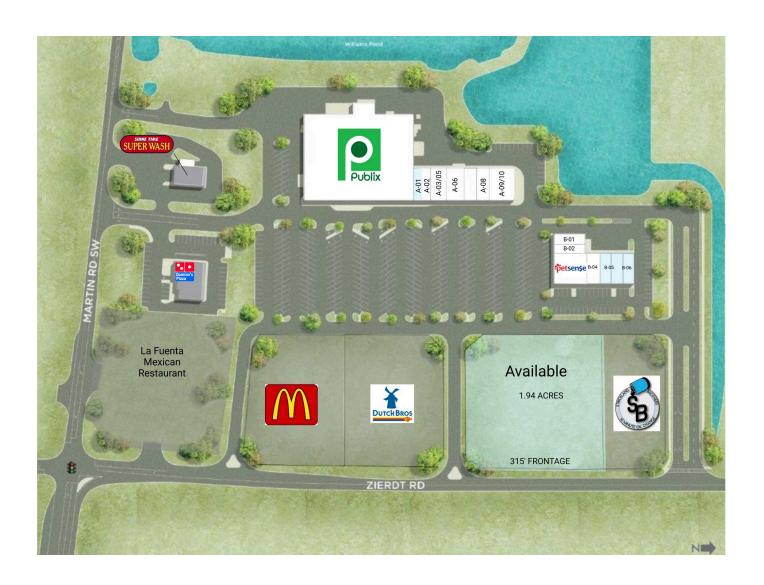

# Shoppes at Redstone Square

2290 Zierdt Road, Huntsville, AL 35824 Madison County

| A-01    | Available                 | 1,400 SF | B-04   | Hibachi Express              | 1,400 SF  |
|---------|---------------------------|----------|--------|------------------------------|-----------|
| A-02    | Vape Life                 | 1,400 SF | B-05   | Available                    | 1,800 SF  |
| A-03/05 | 5 MERC Asylum Fitness     | 3,600 SF | B-06   | Available                    | 2,630 SF  |
| A-06    | Dentist                   | 3,050 SF | OP-02  | La Fuenta Mexican Restaurant | 1.65 AC   |
| A-08    | Foxy Nails                | 2,000 SF | OP-03a | a Mcdonald's (N.A.P.)        | 1.30 AC   |
| A-09/10 | Mangia Italian Restaurant | 3,951 SF | OP-03k | Dutch Bros Coffee            | 1.30 AC   |
| B-01    | Marco's Pizza             | 2,000 SF | OP-5a  | Available                    | 1.94 AC   |
| B-02    | Great Clips               | 1,150 SF | OP-5b  | Strickland Brothers Oil      |           |
| B-03    | Pet Sense                 | 6,020 SF | PUBLIX | Publix                       | 45,600 SF |