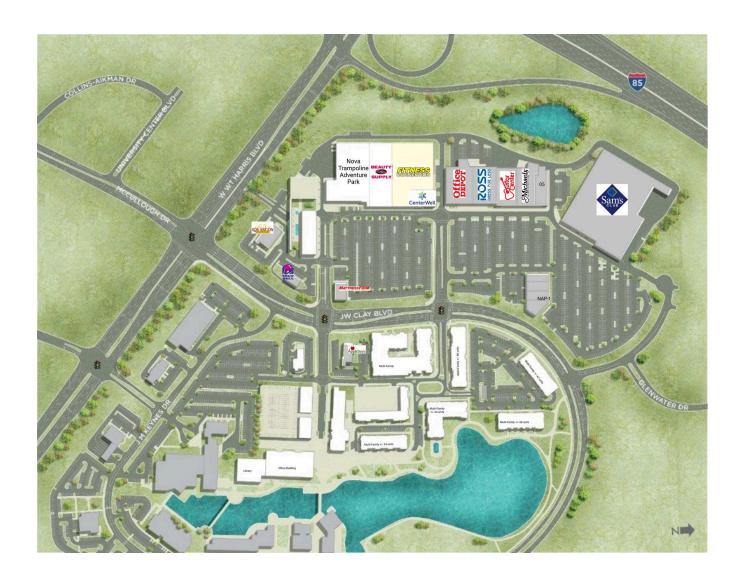

# **University Place**

8709 JW Clay Boulevard, Charlotte, NC 28262 Mecklenburg County

A Nova Trampoline Adventure Park
A-01/04 Centerwell Primary Care

45,956 SF 8,000 SF B Hope Beauty Supply
C Fitness Connection

40,977 SF

60,419 SF