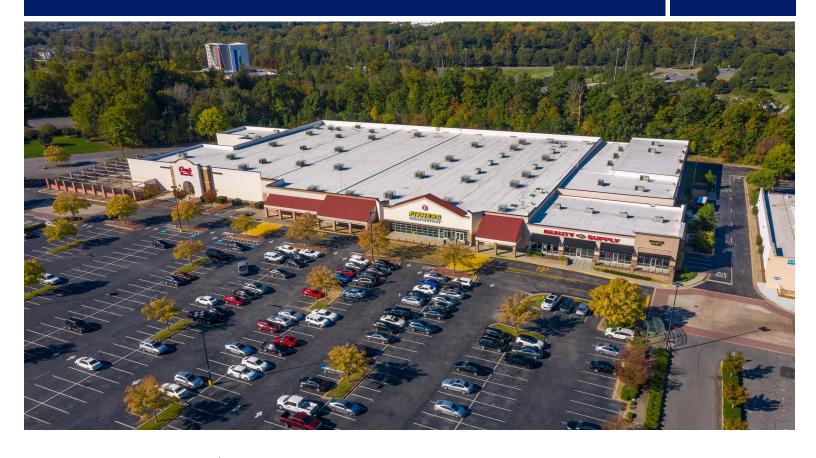

## **University Place**

8709 JW Clay Boulevard, Charlotte, NC 28262 Mecklenburg County

### Up to 45,945 SF retail space available in The Shoppes at University Place

- Superbly located in the densely populated University trade area of Charlotte with great sight line visibility from WT Harris Blvd. Highly desirable location, numerous national tenants surrounding the parcel. Across the street from the new state of the art \$39.6M Charlotte Mecklenburg University Library. Fantastic light rail access connecting UNCC to this high traffic intersection.
- On the signalized intersection at JW Clay Blvd. with quick access to WT Harris Blvd and Interstate 85.
- Surrounded by a 33 acre redevelopment that includes over 50,000 SF of office, 50,000 SF of retail, 600+ residential units.