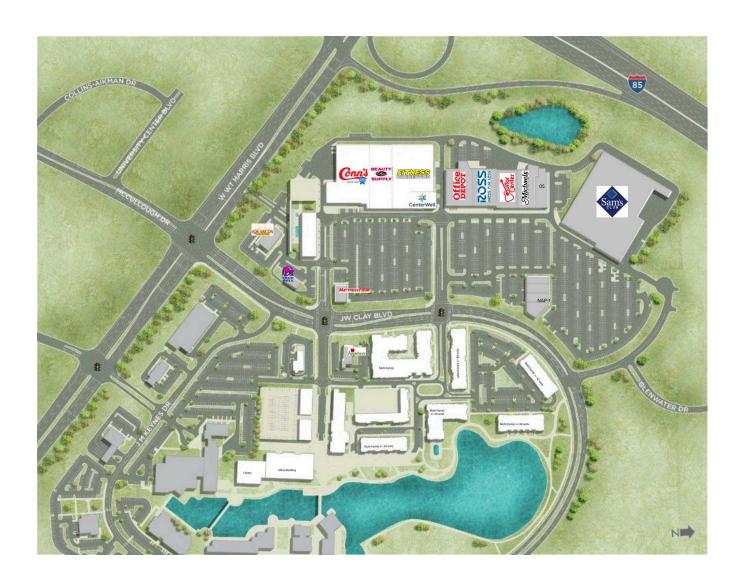

#### RETAILERS INCLUDE

| DEMOGRAPHICS                  | 1-MILE | 3-MILE | 5-MILE  |
|-------------------------------|--------|--------|---------|
| Population                    | 5,215  | 92,168 | 201,768 |
| Households                    | 2,498  | 35,555 | 76,903  |
| Average Household Income (\$) | 67,749 | 71,484 | 72,636  |

# **University Place**

8709 JW Clay Boulevard, Charlotte, NC 28262 Mecklenburg County

A Conn's
A-01/04 Centerwell Primary Care

45,945 SF 8,000 SF B Hope Beauty Supply C Fitness Connection 40,977 SF 60,419 SF