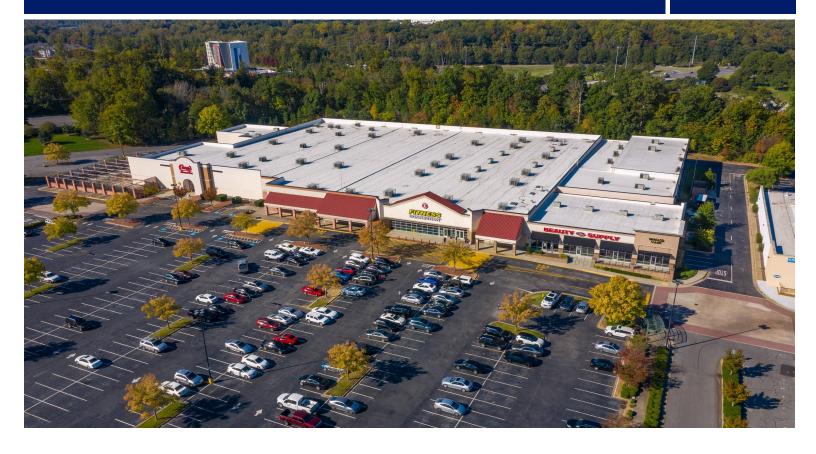

## **University Place**

8709 JW Clay Boulevard, Charlotte, NC 28262 Mecklenburg County

### **HIGHLIGHTS**

For Lease County: Mecklenburg Type: Retail Total SF: 40,977 Market: Charlotte, NC

#### CONTACT

Stacey CaChat 407.576.5239 stacey@tricor.net

- Up to 8,000 SF retail space available in The Shoppes at University Place
- Superbly located in the densely populated University trade area of Charlotte with great sight line visibility from WT Harris Blvd. Highly desirable location, anchored by newly renovated Conn's Home Plus and Fitness Connection. Fantastic light rail access connecting UNCC to this high traffic intersection.
- On the signalized intersection at JW Clay Blvd. with quick access to WT Harris Blvd and Interstate 85.
- Surrounded by a 33 acre redevelopment that will include over 100,000 SF of office, 50,000 SF of retail and 600+ residential units.