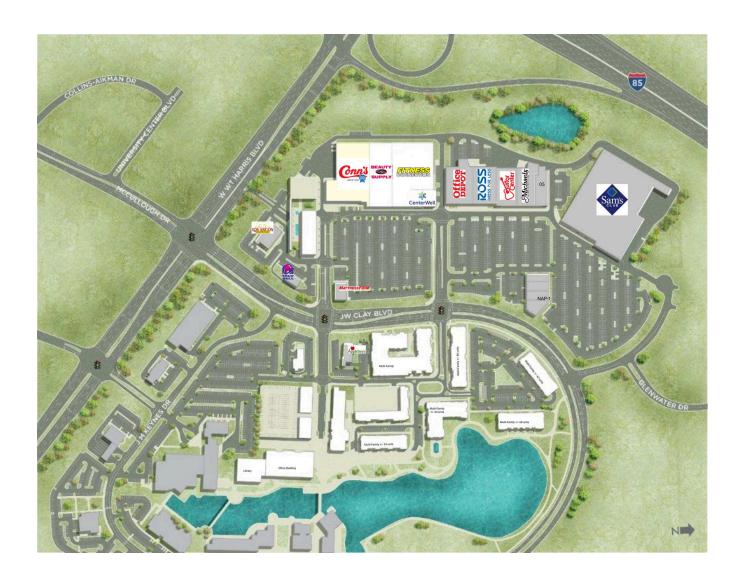

# **University Place**

8709 JW Clay Boulevard, Charlotte, NC 28262 Mecklenburg County

A Conn's
A-01/04 Centerwell Primary Care

45,945 SF 8,000 SF B Hope Beauty Supply C Fitness Connection 40,977 SF 60,419 SF