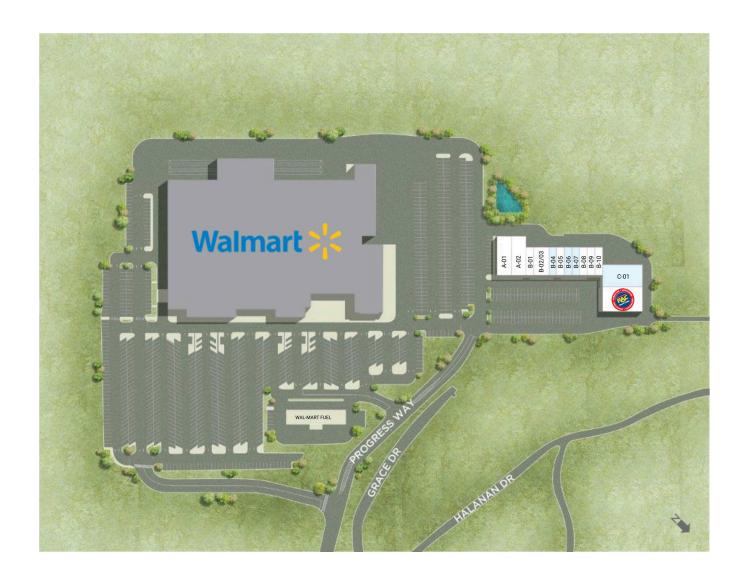

# Hurricane Marketplace

270 Progress Way, Hurricane, WV 25526 Putnam County

| A-01    | Yoyogi Market           | 4,000 SF |
|---------|-------------------------|----------|
| A-02    | Category Five Jiu Jitsu | 3,500 SF |
| B-01    | Hurricane Tax Services  | 1,400 SF |
| B-02/03 | The Boardroom           | 2,800 SF |
| B-04    | Available               | 1,400 SF |
| B-05    | Great Clips             | 1,400 SF |
| B-06    | Available               | 1,400 SF |

| B-07 Available          | 1,400 SF |
|-------------------------|----------|
| B-08 GameStop           | 1,400 SF |
| B-09 Tobacco & Vape     | 1,400 SF |
| B-10 Aria Nails & Salon | 1,400 SF |
| C-01 Available          | 8,000 SF |
| C-02 Rent-A-Center      | 4,000 SF |
|                         |          |