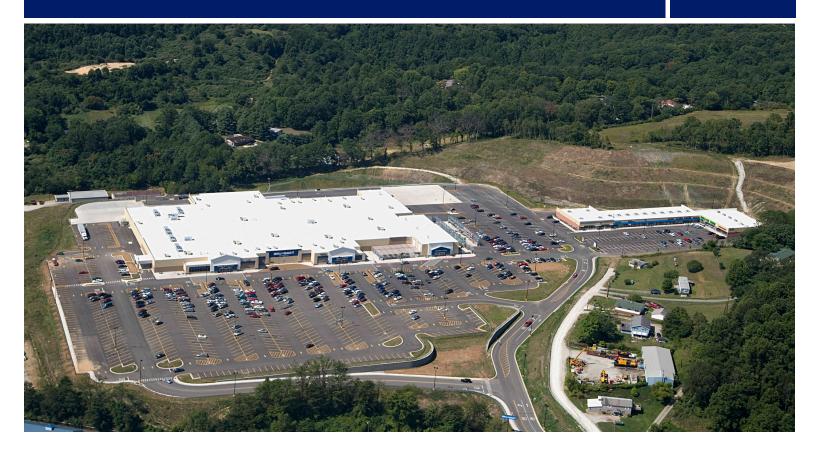

# Hurricane Marketplace

270 Progress Way, Hurricane, WV 25526 Putnam County

## CONTACT

Stacey CaChat 407.576.5239 stacey@tricor.net

- Wal-Mart has an average traffic count of 2,000-3,000 per day with sales projecting north of 85,000,000.00
- · Hurricane is the ideal location for both families, residents and travelers. Local businesses, hotels and national retailers can all be found in Hurricane whether located in town off Main Street, or conveniently off Interstate 64.