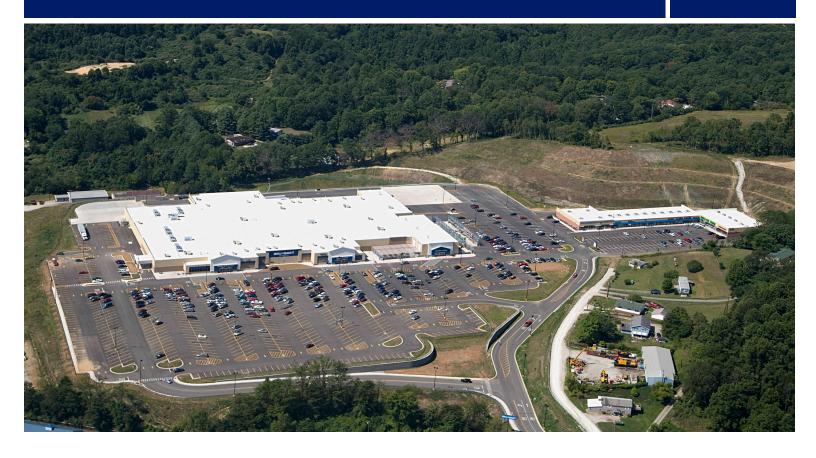

# Hurricane Marketplace

270 Progress Way, Hurricane, WV 25526 Putnam County

### **HIGHLIGHTS**

For Lease County: Putnam Type: Retail Total SF: 31,500 Market: Hurricane, WV

### CONTACT

Stacey CaChat 407.576.5239 stacey@tricor.net

- Wal-Mart has an average traffic count of 2,000-3,000 per day with sales projecting north of 85,000,000.00
- Hurricane is the ideal location for both families, residents and travelers. Local businesses, hotels and national retailers can all be found in Hurricane whether located in town off Main Street, or conveniently off Interstate 64.