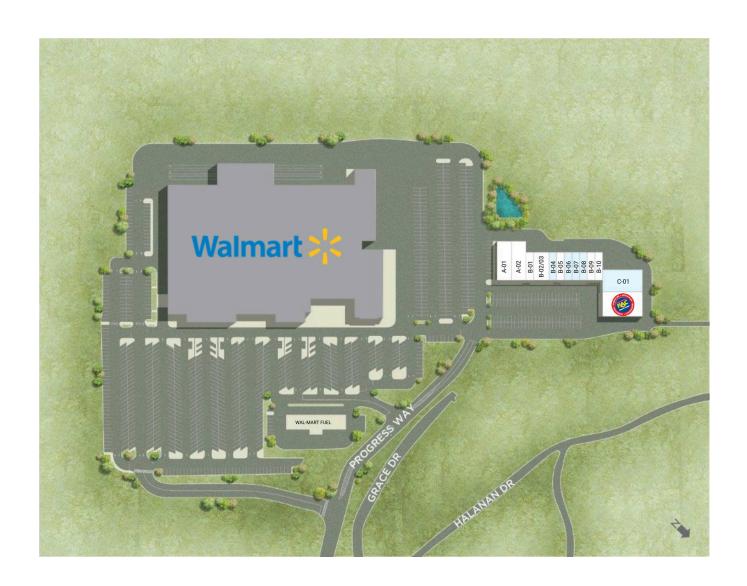

# Hurricane Marketplace

270 Progress Way, Hurricane, WV 25526 Putnam County

| A-01    | Yoyogi Market           | 4,000 SF |
|---------|-------------------------|----------|
| A-02    | Category Five Jiu Jitsu | 3,500 SF |
| B-01    | Hurricane Tax Services  | 1,400 SF |
| B-02/03 | The Boardroom           | 2,800 SF |
| B-04    | Available               | 1,400 SF |
| B-05    | Great Clips             | 1,400 SF |
| B-06    | Available               | 1,400 SF |

| B-07 Available          | 1,400 SF |
|-------------------------|----------|
| B-08 Available          | 1,400 SF |
| B-09 Tobacco & Vape     | 1,400 SF |
| B-10 Aria Nails & Salon | 1,400 SF |
| C-01 Available          | 8,000 SF |
| C-02 Rent-A-Center      | 4,000 SF |