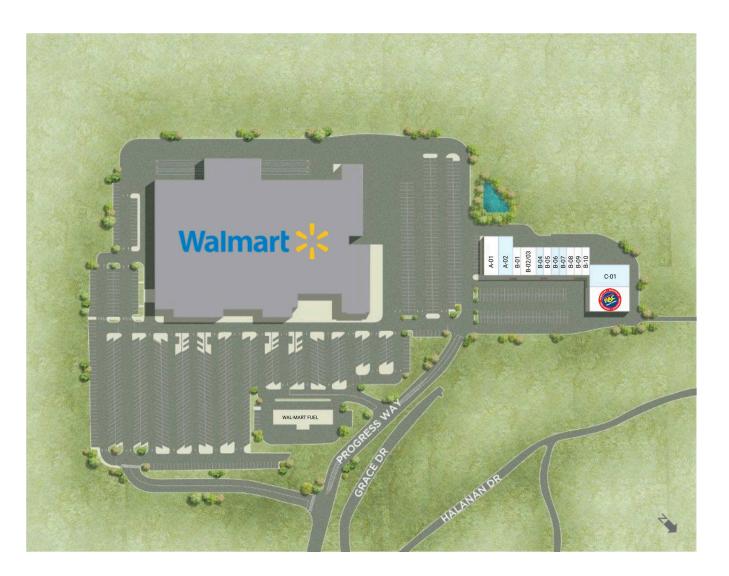

# Hurricane Marketplace

270 Progress Way, Hurricane, WV 25526 Putnam County

| A-01    | Yoyogi Market          | 4,000 SF | B-07 Available          | 1,400 SF |
|---------|------------------------|----------|-------------------------|----------|
| A-02    | Available              | 3,500 SF | B-08 GameStop           | 1,400 SF |
| B-01    | Hurricane Tax Services | 1,400 SF | B-09 Tobacco & Vape     | 1,400 SF |
| B-02/03 | 5 The Boardroom        | 2,800 SF | B-10 Aria Nails & Salon | 1,400 SF |
| B-04    | Available              | 1,400 SF | C-01 Available          | 8,000 SF |
| B-05    | Great Clips            | 1,400 SF | C-02 Rent-A-Center      | 4,000 SF |
| B-06    | Available              | 1,400 SF |                         |          |