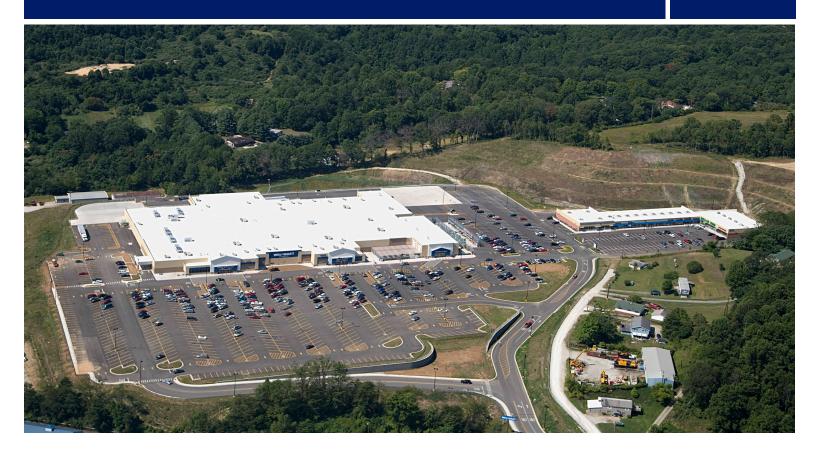

## Hurricane Marketplace

270 Progress Way, Hurricane, WV 25526 Putnam County

## • Wal-Mart has an average traffic count of 2,000-3,000 per day with sales projecting north of 85,000,000.00

• Hurricane is the ideal location for both families, residents and travelers. Local businesses, hotels and national retailers can all be found in Hurricane whether located in town off Main Street, or conveniently off Interstate 64.