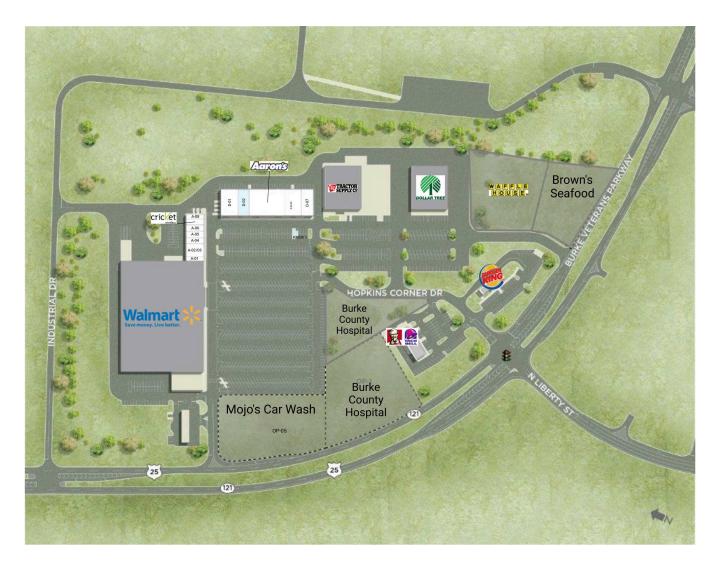

## Hopkins Corners

101 Hopkins Corners Drive, Waynesboro, GA 30830 Burke County

### **RETAILERS INCLUDE**

Actions Franklin Cricket

- Located at the high traffic intersection of US Highway 25 and US 121-125, Hopkins Corners is anchored by a Wal-Mart Superstore along with Dollar Tree and Tractor Supply Warehouse, making it the dominant retail center in Burke County.
- Georgia Power is in the final stages of constructing 2 additional nuclear reactors at Plant Vogtle. This addition will create the largest nuclear facility in the US.
- Burke County is home to many employee rich Industries including: Alstom Grid, Evercare/ Onecare, FIAMM Energy, Galaxy/ Samsons, Legion Industries, Purification Cellutions, & Sam Dong America.

# Hopkins Corners

101 Hopkins Corners Drive, Waynesboro, GA 30830 Burke County

| A-01    | Marvelous Cuts                  | 1,200 SF | D-01 Sunlight Beauty Supply  | 5,200 SF |
|---------|---------------------------------|----------|------------------------------|----------|
| A-02/03 | 3 1st Franklin Financial        | 2,400 SF | D-02 Available               | 2,800 SF |
| A-04    | Waynesboro Tobacco and Vapes    | 1,200 SF | D-03/4 Aaron's               | 9,600 SF |
| A-05    | Waynesboro Juice & Smoothie Bar | 1,200 SF | D-05/06 Burke Package & Wine | 4,400 SF |
| A-06    | Lee Nails                       | 1,200 SF | D-07 Dr. Bentley DDS         | 3,600 SF |
| A-07    | Cricket Wireless                | 1,200 SF | KIOSK1 Available             |          |
| A-08    | Fred Loya Insurance             | 1,200 SF |                              |          |