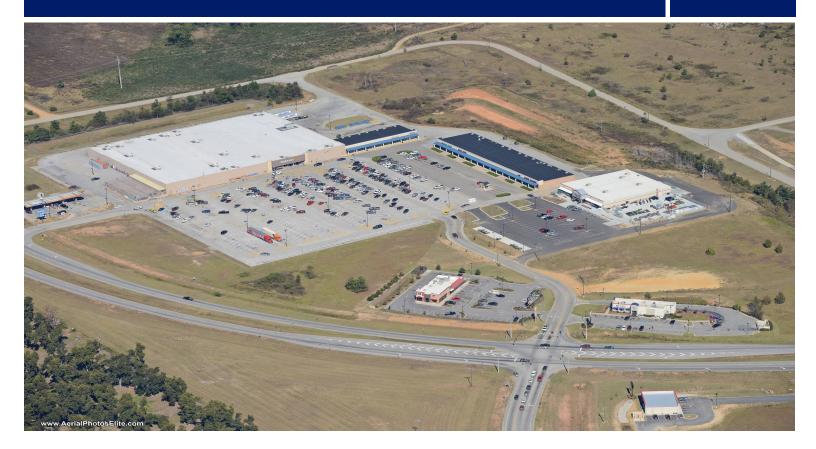

## Hopkins Corners

101 Hopkins Corners Drive, Waynesboro, GA 30830 Burke County

### **RETAILERS INCLUDE**

Actions Franklin Cricket

- Located at the high traffic intersection of US Highway 25 and US 121-125, Hopkins Corners is anchored by a Wal-Mart Superstore along with Dollar Tree and Tractor Supply Warehouse, making it the dominant retail center in Burke County.
- Georgia Power is in the final stages of constructing 2 additional nuclear reactors at Plant Vogtle. This addition will create the largest nuclear facility in the US.
- Burke County is home to many employee rich Industries including: Alstom Grid, Evercare/ Onecare, FIAMM Energy, Galaxy/ Samsons, Legion Industries, Purification Cellutions, & Sam Dong America.