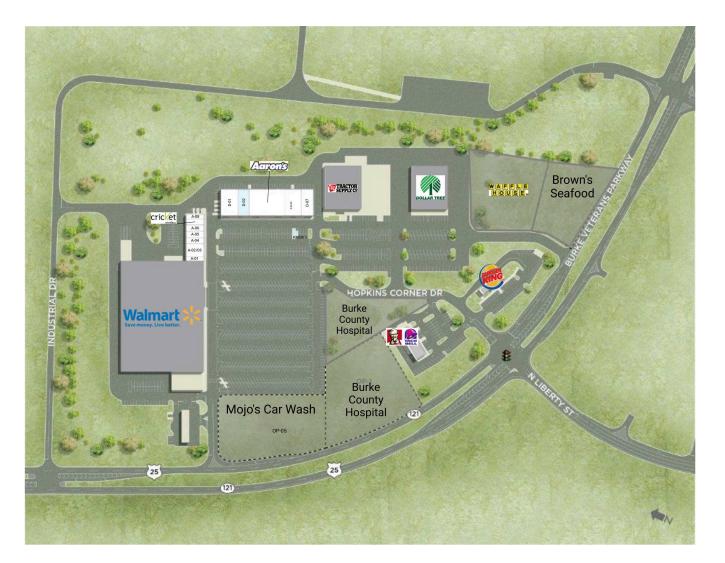

## **Hopkins Corners**

101 Hopkins Corners Drive, Waynesboro, GA 30830 Burke County

# Hopkins Corners

101 Hopkins Corners Drive, Waynesboro, GA 30830 Burke County

| A-01    | Marvelous Cuts                  | 1,200 SF | D-01 Sunlight Beauty Supply  | 5,200 SF |
|---------|---------------------------------|----------|------------------------------|----------|
| A-02/03 | 3 1st Franklin Financial        | 2,400 SF | D-02 Available               | 2,800 SF |
| A-04    | Waynesboro Tobacco and Vapes    | 1,200 SF | D-03/4 Aaron's               | 9,600 SF |
| A-05    | Waynesboro Juice & Smoothie Bar | 1,200 SF | D-05/06 Burke Package & Wine | 4,400 SF |
| A-06    | Lee Nails                       | 1,200 SF | D-07 Dr. Bentley DDS         | 3,600 SF |
| A-07    | Cricket Wireless                | 1,200 SF | KIOSK1 Available             |          |
| A-08    | Fred Loya Insurance             | 1,200 SF |                              |          |