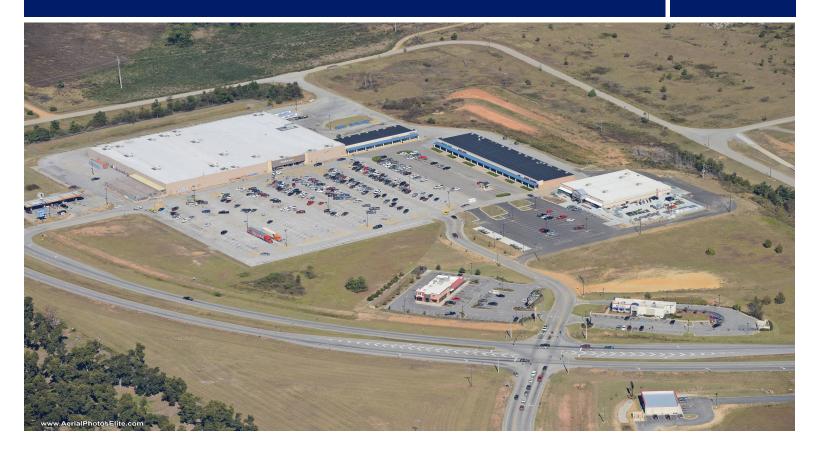

## **Hopkins Corners**

101 Hopkins Corners Drive, Waynesboro, GA 30830 Burke County

### **RETAILERS INCLUDE**

Actions Refranklin cricket

- Located at the high traffic intersection of US Highway 25 and US 121-125, Hopkins Corners is anchored by a Wal-Mart Superstore along with Dollar Tree and Tractor Supply Warehouse, making it the dominant retail center in Burke County.
- Georgia Power is in the final stages of constructing 2 additional nuclear reactors at Plant Vogtle. This addition will create the largest nuclear facility in the US.
- Burke County is home to many employee rich Industries including: Alstom Grid, Evercare/ Onecare, FIAMM Energy, Galaxy/ Samsons, Legion Industries, Purification Cellutions, & Sam Dong America.