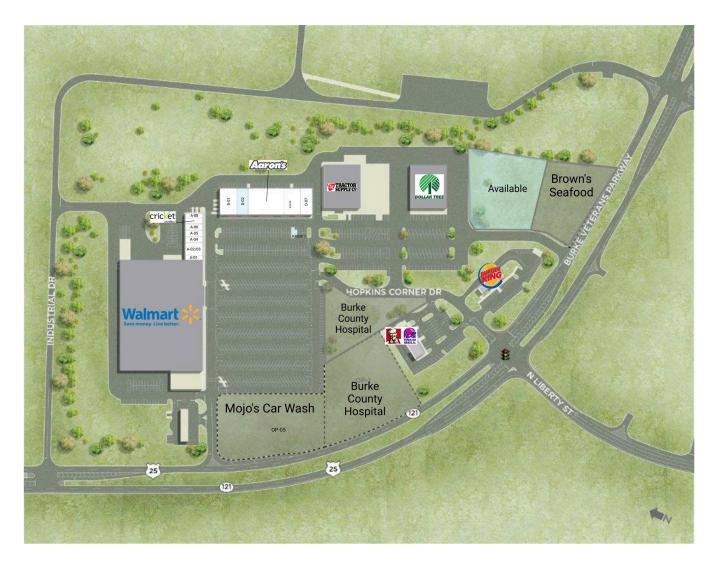

# Hopkins Corners

101 Hopkins Corners Drive, Waynesboro, GA 30830 Burke County

| A-01    | Marvelous Cuts                  | 1,200 SF | D-01    | Sunlight Beauty Supply | 5,200 SF |
|---------|---------------------------------|----------|---------|------------------------|----------|
| A-02/03 | 1st Franklin Financial          | 2,400 SF | D-02    | Available              | 2,800 SF |
| A-04    | Waynesboro Tobacco and Vapes    | 1,200 SF | D-03/4  | Aaron's                | 9,600 SF |
| A-05    | Waynesboro Juice & Smoothie Bar | 1,200 SF | D-05/06 | Burke Package & Wine   | 4,400 SF |
| A-06    | Lee Nails                       | 1,200 SF | D-07    | Dr. Bentley DDS        | 3,600 SF |
| A-07    | Cricket Wireless                | 1,200 SF | KIOSK 1 | Available              |          |
| A-08    | Fred Loya Insurance             | 1,200 SF | OP-03   | Available              | 2.41 AC  |
|         |                                 |          |         |                        |          |