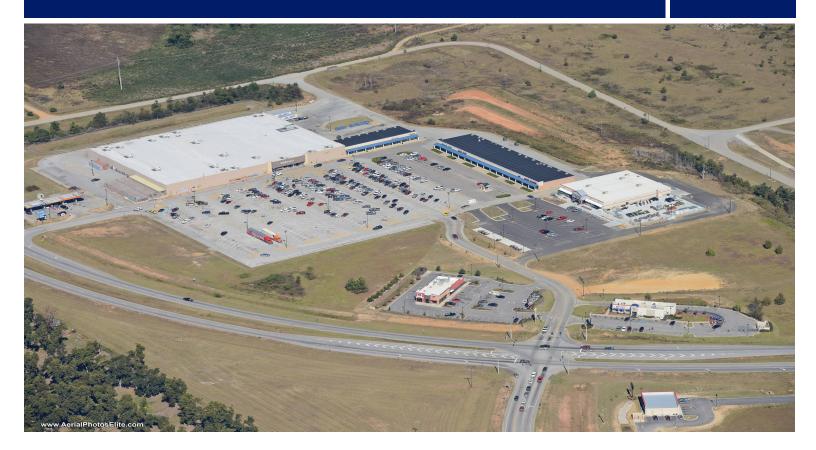

## Hopkins Corners

101 Hopkins Corners Drive, Waynesboro, GA 30830 Burke County

### RETAILERS INCLUDE

Actions Franklin Cricket

- Located at the high traffic intersection of US Highway 25 and US 121-125, Hopkins Corners is anchored by a Wal-Mart Superstore along with Dollar Tree and Tractor Supply Warehouse, making it the dominant retail center in Burke County.
- Georgia Power is in the final stages of constructing 2 additional nuclear reactors at Plant Vogtle. This addition will create the largest nuclear facility in the US.
- Burke County is home to many employee rich Industries including: Alstom Grid, Evercare/ Onecare, FIAMM Energy, Galaxy/ Samsons, Legion Industries, Purification Cellutions, & Sam Dong America.