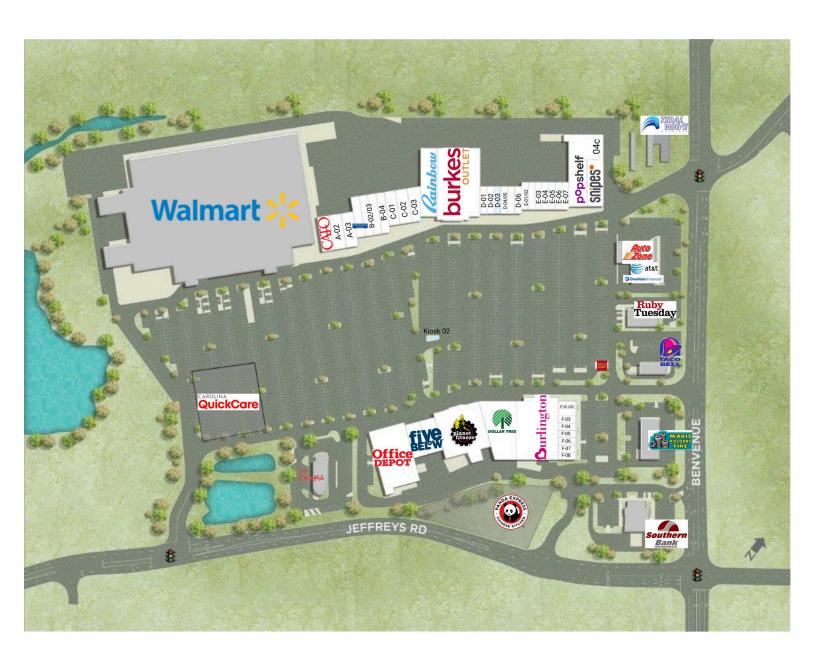

# Cobb Corners

1251 Cobb Corners Drive, Rocky Mount, NC 27804 Nash County

# Cobb Corners

1251 Cobb Corners Drive, Rocky Mount, NC 27804 Nash County

| A-01<br>A-02<br>A-03<br>AZ-01<br>AZ-03<br>B-01<br>B-02/03<br>B-04<br>C-01<br>C-02<br>C-03<br>D-01                           | CATO Eyemart Express King Tacos AT&T Wireless One Main Financial Bath & Body Works US Armed Services Lendmark Financial Services Suddenlink Wireless Affordable Dentures Tasty Crab Restaurant                                                                                       | 5,000 SF<br>3,500 SF<br>2,000 SF<br>2,100 SF<br>2,100 SF<br>4,800 SF<br>4,800 SF<br>2,400 SF<br>2,500 SF<br>3,000 SF<br>4,800 SF                                                                                                                         |
|-----------------------------------------------------------------------------------------------------------------------------|--------------------------------------------------------------------------------------------------------------------------------------------------------------------------------------------------------------------------------------------------------------------------------------|----------------------------------------------------------------------------------------------------------------------------------------------------------------------------------------------------------------------------------------------------------|
| D-01<br>D-02                                                                                                                | American Beauty Supply<br>H & R Block                                                                                                                                                                                                                                                | 1,600 SF                                                                                                                                                                                                                                                 |
| D-03 D-04/05 D-06 E-01/02 E-03 E-04 E-05 E-06 E-07 F-01/02 F-03 F-04 F-05 F-06 F-07 F-08 G-01/02 II-01 II-02 II-03 Kiosk 02 | Available Saku Sushi Hibachi Wing Stop Nail Salon Regional Finance Salsha & Co. Jewelry Cricket Wireless GameStop boostmobile T Mobile Great Clips 252 Tobacco Shop JV Nails \$2.75 Cleaners uBreakiFix Metro PCS Five Below Planet Fitness Office Depot Dollar Tree Store Available | 1,600 SF<br>3,200 SF<br>1,600 SF<br>1,600 SF<br>1,600 SF<br>1,200 SF<br>1,600 SF<br>1,600 SF<br>1,000 SF |
| Kiosk 03<br>OP-01<br>02<br>02A<br>03<br>04a<br>04b<br>04c                                                                   | Wells Fargo ATM Carolina QuickCare Burke's Outlet Rainbow Burlington Coming 2022 Popshelf Snipes LEASE PENDING                                                                                                                                                                       | 0.89 AC<br>24,550 SF<br>10,500 SF<br>25,613 SF<br>12,344 SF<br>6,810 SF<br>2,573 SF                                                                                                                                                                      |