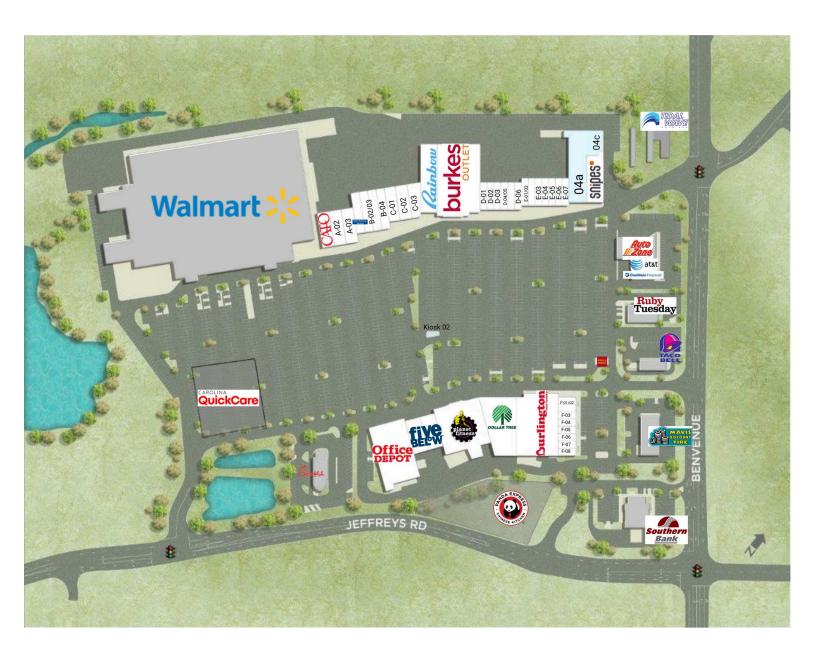

# **Cobb Corners** 1251 Cobb Corners Drive, Rocky Mount, NC 27804 Nash County

TRICOR

# **Cobb Corners** 1251 Cobb Corners Drive, Rocky Mount, NC 27804 Nash County

| A-01<br>A-02<br>A-03<br>AZ-01<br>AZ-03<br>B-01<br>B-02/03<br>B-04<br>C-01<br>C-02<br>C-03<br>D-01<br>D-02<br>D-03<br>D-04/05<br>D-06<br>E-01/02<br>E-03<br>E-04<br>E-05<br>E-06<br>E-07<br>F-01/02<br>F-03<br>F-04<br>F-05<br>F-06<br>F-07<br>F-07<br>F-08<br>G-01/02<br>II-01<br>II-02<br>II-01<br>II-02 | CATO<br>Eyemart Express<br>King Tacos<br>AT&T Wireless<br>One Main Financial<br>Bath & Body Works<br>US Armed Services<br>Lendmark Financial Services<br>Suddenlink Wireless<br>Affordable Dentures<br>Tasty Crab Restaurant<br>American Beauty Supply<br>H & R Block<br>Total Wireless<br>Saku Sushi Hibachi<br>Wing Stop<br>Nail Salon<br>Regional Finance<br>Salsha & Co. Jewelry<br>Cricket Wireless<br>GameStop<br>boostmobile<br>T Mobile<br>Great Clips<br>252 Tobacco Shop<br>JV Nails<br>\$2.75 Cleaners<br>uBreakiFix<br>Metro PCS<br>Five Below<br>Planet Fitness<br>Office Depot | 5,000 SF<br>3,500 SF<br>2,000 SF<br>2,100 SF<br>2,100 SF<br>4,800 SF<br>4,800 SF<br>2,400 SF<br>2,500 SF<br>3,000 SF<br>1,600 SF<br>1,000 SF |
|-----------------------------------------------------------------------------------------------------------------------------------------------------------------------------------------------------------------------------------------------------------------------------------------------------------|----------------------------------------------------------------------------------------------------------------------------------------------------------------------------------------------------------------------------------------------------------------------------------------------------------------------------------------------------------------------------------------------------------------------------------------------------------------------------------------------------------------------------------------------------------------------------------------------|----------------------------------------------------------------------------------------------------------------------------------------------------------------------------------------------------------------------------------------------------------------------------------------------------------------------------------------------------------------------------------------------------------------------------------|
| ll-03<br>Kiosk 02                                                                                                                                                                                                                                                                                         | Dollar Tree Store<br>Available                                                                                                                                                                                                                                                                                                                                                                                                                                                                                                                                                               | 15,050 SF                                                                                                                                                                                                                                                                                                                                                                                                                        |
| Kiosk 03                                                                                                                                                                                                                                                                                                  | Wells Fargo ATM                                                                                                                                                                                                                                                                                                                                                                                                                                                                                                                                                                              |                                                                                                                                                                                                                                                                                                                                                                                                                                  |
| OP-01<br>02<br>02A<br>03<br>04a                                                                                                                                                                                                                                                                           | Carolina QuickCare<br>Burke's Outlet<br>Rainbow<br>Burlington Coat Factory<br>Available                                                                                                                                                                                                                                                                                                                                                                                                                                                                                                      | 0.89 AC<br>24,550 SF<br>10,500 SF<br>25,613 SF<br>12,344 SF                                                                                                                                                                                                                                                                                                                                                                      |
| 04a<br>04b                                                                                                                                                                                                                                                                                                | Snipes                                                                                                                                                                                                                                                                                                                                                                                                                                                                                                                                                                                       | 6,810 SF                                                                                                                                                                                                                                                                                                                                                                                                                         |
| 04c                                                                                                                                                                                                                                                                                                       | Available                                                                                                                                                                                                                                                                                                                                                                                                                                                                                                                                                                                    | 2,573 SF                                                                                                                                                                                                                                                                                                                                                                                                                         |