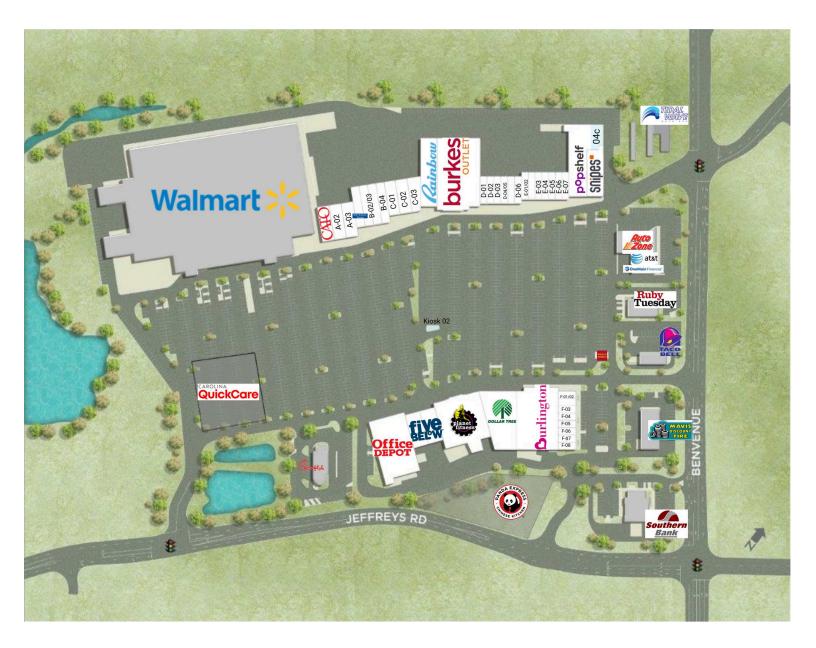

# **Cobb Corners** 1251 Cobb Corners Drive, Rocky Mount, NC 27804 Nash County

| A-01<br>A-02<br>A-03<br>AZ-01<br>AZ-03<br>B-01<br>B-02/03<br>B-04<br>C-01<br>C-02<br>C-03<br>D-01<br>D-02<br>D-03<br>D-04/05<br>D-06<br>E-01/02<br>E-03<br>E-04<br>E-05<br>E-06<br>E-07<br>F-01/02<br>F-03<br>F-04<br>F-05<br>F-06<br>F-07<br>F-01/02<br>I-05<br>F-06<br>F-07<br>F-08<br>G-01/02<br>II-01<br>II-02<br>II-03 | CATO<br>Eyemart Express<br>King Tacos<br>AT&T Wireless<br>One Main Financial<br>Bath & Body Works<br>US Armed Services<br>Lendmark Financial Services<br>Suddenlink Wireless<br>Affordable Dentures<br>Tasty Crab Restaurant<br>American Beauty Supply<br>H & R Block<br>Total Wireless<br>Saku Sushi Hibachi<br>Wing Stop<br>Nail Salon<br>Regional Finance<br>Salsha & Co. Jewelry<br>Cricket Wireless<br>GameStop<br>boostmobile<br>T Mobile<br>Great Clips<br>252 Tobacco Shop<br>JV Nails<br>\$2.75 Cleaners<br>uBreakiFix<br>Metro PCS<br>Five Below<br>Planet Fitness<br>Office Depot<br>Dollar Tree Store | 5,000 SF<br>3,500 SF<br>2,100 SF<br>2,100 SF<br>2,100 SF<br>4,800 SF<br>2,400 SF<br>2,500 SF<br>3,000 SF<br>1,600 SF<br>1,000 SF |
|-----------------------------------------------------------------------------------------------------------------------------------------------------------------------------------------------------------------------------------------------------------------------------------------------------------------------------|-------------------------------------------------------------------------------------------------------------------------------------------------------------------------------------------------------------------------------------------------------------------------------------------------------------------------------------------------------------------------------------------------------------------------------------------------------------------------------------------------------------------------------------------------------------------------------------------------------------------|----------------------------------------------------------------------------------------------------------------------------------------------------------------------------------------------------------------------------------------------------------------------------------------------------------------------------------------------------------------------------------------------------------------------------------------------------------------------------------------------------------------------|
| Kiosk 02                                                                                                                                                                                                                                                                                                                    | Available                                                                                                                                                                                                                                                                                                                                                                                                                                                                                                                                                                                                         | ,                                                                                                                                                                                                                                                                                                                                                                                                                                                                                                                    |
| Kiosk 03<br>OP-01<br>02<br>02A<br>03<br>04a<br>04b<br>04c                                                                                                                                                                                                                                                                   | Wells Fargo ATM<br>Carolina QuickCare<br>Burke's Outlet<br>Rainbow<br>Burlington Coming 2022<br>Popshelf<br>Snipes<br>Available                                                                                                                                                                                                                                                                                                                                                                                                                                                                                   | 0.89 AC<br>24,550 SF<br>10,500 SF<br>25,613 SF<br>12,344 SF<br>6,810 SF<br>2,573 SF                                                                                                                                                                                                                                                                                                                                                                                                                                  |
|                                                                                                                                                                                                                                                                                                                             |                                                                                                                                                                                                                                                                                                                                                                                                                                                                                                                                                                                                                   |                                                                                                                                                                                                                                                                                                                                                                                                                                                                                                                      |