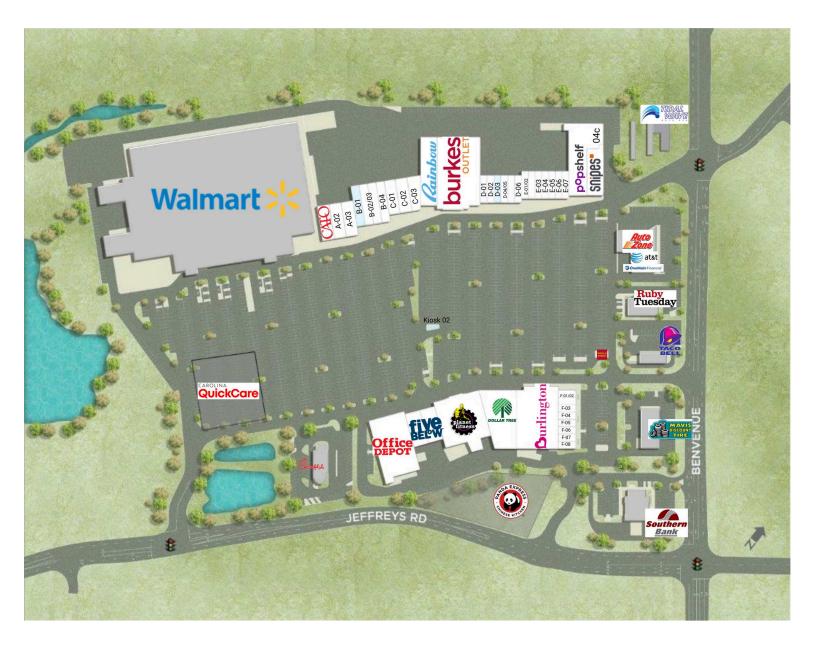

# Cobb Corners 1251 Cobb Corners Drive, Rocky Mount, NC 27804

Nash County

| A-01<br>A-02<br>A-03<br>AZ-01<br>AZ-03<br>B-01<br>B-02/03<br>B-04<br>C-01<br>C-02<br>C-03<br>D-01<br>D-02<br>D-03<br>D-04/05<br>D-06<br>E-01/02<br>E-03<br>E-04<br>E-05<br>E-06<br>E-07<br>F-01/02<br>F-03<br>F-04<br>F-05<br>F-06 | CATO<br>Eyemart Express<br>King Tacos<br>AT&T Wireless<br>One Main Financial<br>Available<br>US Armed Services<br>Lendmark Financial Services<br>Suddenlink Wireless<br>Affordable Dentures<br>Tasty Crab Restaurant<br>American Beauty Supply<br>H & R Block<br>Available<br>Saku Sushi Hibachi<br>Wing Stop<br>Nail Salon<br>Regional Finance<br>Salsha & Co. Jewelry<br>Cricket Wireless<br>GameStop<br>boostmobile<br>T Mobile<br>Great Clips<br>252 Tobacco Shop<br>JV Nails<br>\$2.75 Cleaners | 5,000 SF<br>3,500 SF<br>2,000 SF<br>2,100 SF<br>2,100 SF<br>4,800 SF<br>4,800 SF<br>2,400 SF<br>2,500 SF<br>3,000 SF<br>1,600 SF<br>1,000 SF<br>1,000 SF<br>1,000 SF<br>1,000 SF |
|------------------------------------------------------------------------------------------------------------------------------------------------------------------------------------------------------------------------------------|------------------------------------------------------------------------------------------------------------------------------------------------------------------------------------------------------------------------------------------------------------------------------------------------------------------------------------------------------------------------------------------------------------------------------------------------------------------------------------------------------|----------------------------------------------------------------------------------------------------------------------------------------------------------------------------------------------------------------------------------------------------------------------------------------------------------------------|
|                                                                                                                                                                                                                                    | •                                                                                                                                                                                                                                                                                                                                                                                                                                                                                                    |                                                                                                                                                                                                                                                                                                                      |
| F-07                                                                                                                                                                                                                               | uBreakiFix                                                                                                                                                                                                                                                                                                                                                                                                                                                                                           | 1,000 SF                                                                                                                                                                                                                                                                                                             |
| F-08                                                                                                                                                                                                                               | Metro PCS<br>Five Below                                                                                                                                                                                                                                                                                                                                                                                                                                                                              | 1,000 SF                                                                                                                                                                                                                                                                                                             |
| G-01/02<br>II-01                                                                                                                                                                                                                   | Planet Fitness                                                                                                                                                                                                                                                                                                                                                                                                                                                                                       | 8,766 SF<br>18,000 SF                                                                                                                                                                                                                                                                                                |
| II-02                                                                                                                                                                                                                              | Office Depot                                                                                                                                                                                                                                                                                                                                                                                                                                                                                         | 20,275 SF                                                                                                                                                                                                                                                                                                            |
| II-03                                                                                                                                                                                                                              | Dollar Tree Store                                                                                                                                                                                                                                                                                                                                                                                                                                                                                    | 15,050 SF                                                                                                                                                                                                                                                                                                            |
| Kiosk 02                                                                                                                                                                                                                           | Available                                                                                                                                                                                                                                                                                                                                                                                                                                                                                            |                                                                                                                                                                                                                                                                                                                      |
| Kiosk 03<br>OP-01<br>02<br>02A<br>03<br>04a<br>04b                                                                                                                                                                                 | Wells Fargo ATM<br>Carolina QuickCare<br>Burke's Outlet<br>Rainbow<br>Burlington Coming 2022<br>Popshelf<br>Snipes                                                                                                                                                                                                                                                                                                                                                                                   | 0.89 AC<br>24,550 SF<br>10,500 SF<br>25,613 SF<br>12,344 SF<br>6,810 SF                                                                                                                                                                                                                                              |
| 04c                                                                                                                                                                                                                                | LEASE PENDING                                                                                                                                                                                                                                                                                                                                                                                                                                                                                        | 2,573 SF                                                                                                                                                                                                                                                                                                             |