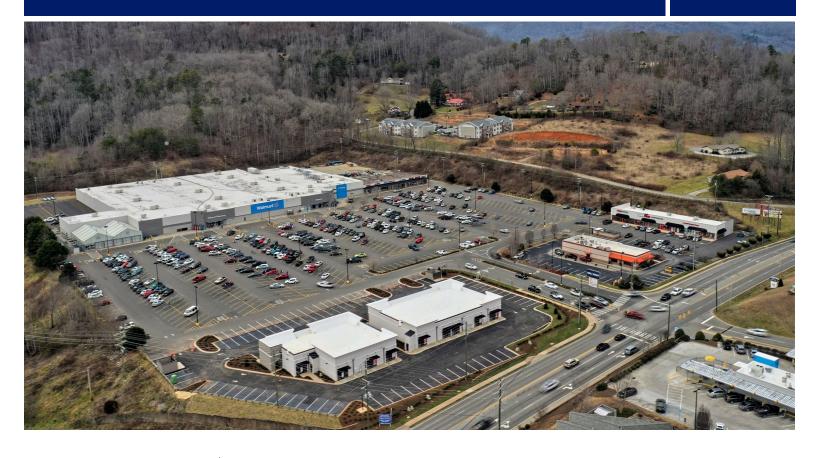

## Sylva Shops

86 Walmart Plaza, Sylva, NC 28779 Jackson County

### CONTACT

Stacey CaChat 407.576.5239 stacey@tricor.net

- Part of the highly active Wal-Mart Shopping Center, Sylva Shops are accessible via a fully signalized boulevard entrance and are located within the residential and commercial hubs of Sylva.
- Great visibility, frontage, and traffic counts of 28,000 cars per day
- · County seat of Jackson County which includes Western Carolina University and Southwestern Community College (Over 20,000 students and faculty between the two colleges)