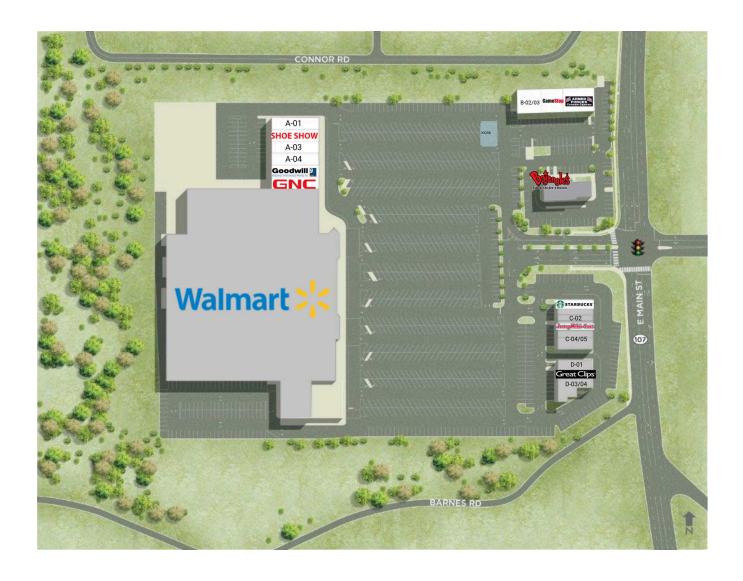

#### **RETAILERS INCLUDE**

ARMED SHOE SHOW Goodwill SARGER CHARACTER CONTROL TO

GameStop GNC

| DEMOGRAPHICS                  | 3-MILE | 5-MILE | 10-MILE |
|-------------------------------|--------|--------|---------|
| Population                    | 7,961  | 21,299 | 35,692  |
| Households                    | 3,492  | 7,878  | 14,056  |
| Average Household Income (\$) | 69,752 | 65,663 | 68,646  |

# Sylva Shops

86 Walmart Plaza, Sylva, NC 28779 Jackson County

| A-01 Snappy Nails                  | 1,500 SF | A-06 GNC Store            | 1,000 SF |
|------------------------------------|----------|---------------------------|----------|
| A-02 Shoe Show                     | 3,500 SF | B-01A Armed Forces Career | 3,525 SF |
| A-03 El Patron Mexican Restaurant  | 2,070 SF | B-01B GameStop            | 2,475 SF |
| A-04 Urgent Care - Harris Regional | 3,930 SF | B-02/03 Kobe Express      | 2,000 SF |
| A-05 Goodwill                      | 3.000 SE | KIOSK Available           |          |