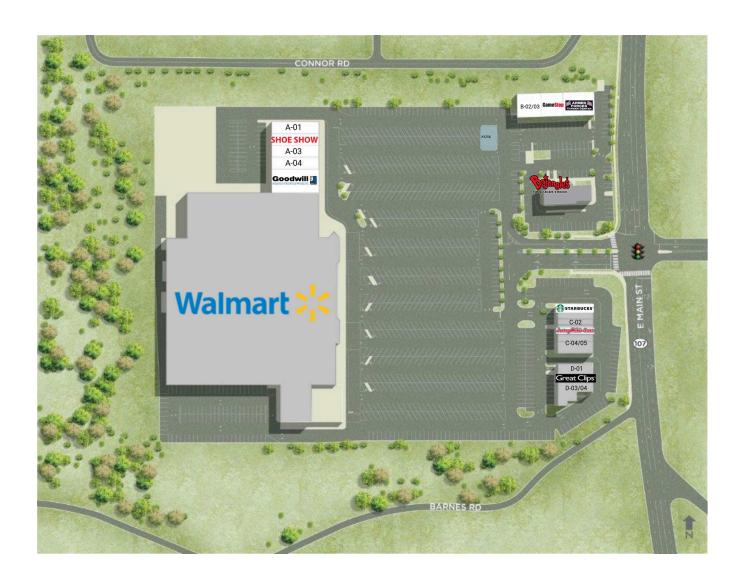

#### RETAILERS INCLUDE

Goodwill ARMED SHOE SHOW

GameStop

| DEMOGRAPHICS                  | 3-MILE | 5-MILE | 10-MILE |
|-------------------------------|--------|--------|---------|
| Population                    | 7,961  | 21,299 | 35,692  |
| Households                    | 3,492  | 7,878  | 14,056  |
| Average Household Income (\$) | 69,752 | 65,663 | 68,646  |

# Sylva Shops

86 Walmart Plaza, Sylva, NC 28779 Jackson County

| A-01    | Snappy Nails                  | 1,500 SF |
|---------|-------------------------------|----------|
| A-02    | Shoe Show                     | 3,500 SF |
| A-03    | El Patron Mexican Restaurant  | 2,070 SF |
| A-04    | Urgent Care - Harris Regional | 3,930 SF |
| A-05/06 | Goodwill                      | 4,000 SF |

| B-01A   | Armed Forces Career | 3,525 SF |
|---------|---------------------|----------|
| B-01B   | GameStop            | 2,475 SF |
| B-02/03 | Kobe Express        | 2,000 SF |
| KIOSK   | Available           |          |