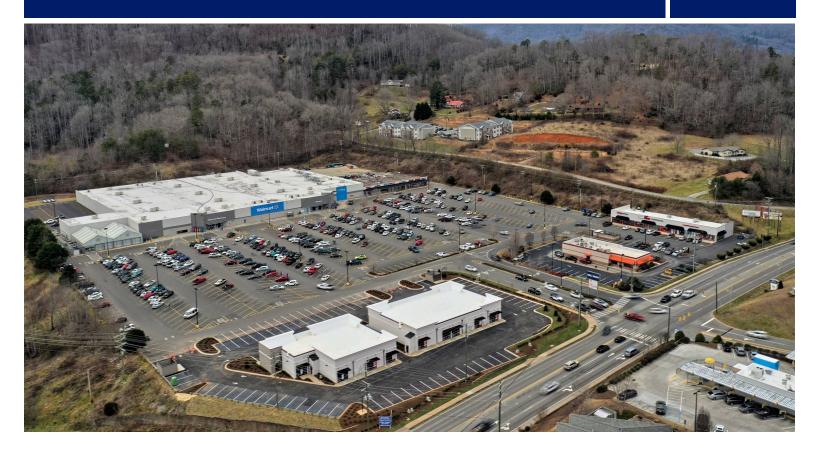

## CONTACT

Stacey CaChat 407.576.5239 stacey@tricor.net

- Part of the highly active Wal-Mart Shopping Center, Sylva Shops are accessible via a fully signalized boulevard entrance and are located within the residential and commercial hubs of Sylva.
- Great visibility, frontage, and traffic counts of 28,000 cars per day
- · County seat of Jackson County which includes Western Carolina University and Southwestern Community College (Over 20,000 students and faculty between the two colleges)

#### RETAILERS INCLUDE

Goodwill ARMED SHOE SHOW

GameStop

| DEMOGRAPHICS                  | 3-MILE | 5-MILE | 10-MILE |
|-------------------------------|--------|--------|---------|
| Population                    | 7,961  | 21,299 | 35,692  |
| Households                    | 3,492  | 7,878  | 14,056  |
| Average Household Income (\$) | 69,752 | 65,663 | 68,646  |