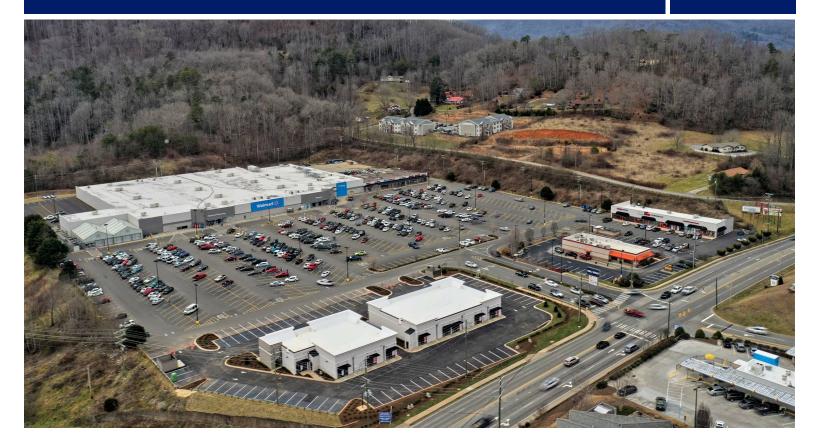

# Sylva Shops 86 Walmart Plaza, Sylva, NC 28779

Jackson County

### RETAILERS INCLUDE

GameStop GNC

- Part of the highly active Wal-Mart Shopping Center, Sylva Shops are accessible via a fully signalized boulevard entrance and are located within the residential and commercial hubs of Sylva.
- Great visibility, frontage, and traffic counts of 28,000 cars per day
- County seat of Jackson County which includes Western Carolina University and Southwestern Community College (Over 20,000 students and faculty between the two colleges)