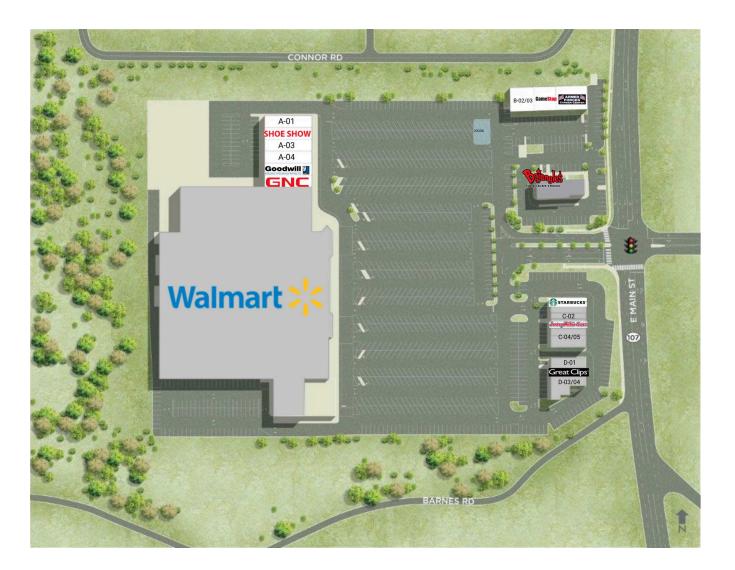

## Sylva Shops 86 Walmart Plaza, Sylva, NC 28779

Jackson County

| A-01 Snappy Nails                  | 1,500 SF | A-06 GNC Store            | 1,000 SF |
|------------------------------------|----------|---------------------------|----------|
| A-02 Shoe Show                     | 3,500 SF | B-01A Armed Forces Career | 3,525 SF |
| A-03 El Patron Mexican Restaurant  | 2,070 SF | B-01B GameStop            | 2,475 SF |
| A-04 Urgent Care - Harris Regional | 3,930 SF | B-02/03 Kobe Express      | 2,000 SF |
| A-05 Goodwill                      | 3,000 SF | KIOSK Available           |          |