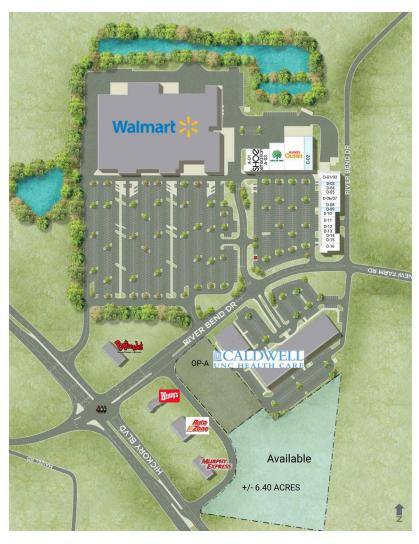

## Shoppes at Rivercrest

175 River Bend Dr, Granite Falls, NC 28630

#### CONTACT

Stacey CaChat 407.576.5239 stacey@tricor.net

- Shoppes at Rivercrest is strategically located to command the customer base from the
  northern half of Hickory and extending 15 miles to the north. In addition to producing a
  majority of the US made furniture, 40% of the world's fiber optic cable is currently
  produced in Hickory, and both Google and Apple recently developed large-scale data
  centers in the Hickory MSA.
- The shopping center is anchored by Wal-Mart's large proto-type supercenter, 184,211 square feet.
- Caldwell's UHC Center isoptimally located on the outparcel in front of the center with ample opportunity for additional outparcel tenants.
- Large UNC Health facility directly across from project bringing daily traffic

# Shoppes at Rivercrest

175 River Bend Dr, Granite Falls, NC 28630

| A-01    | Sedgewick Homes             | 3,958 SF  |
|---------|-----------------------------|-----------|
| A-02    | Shoe Sensation              | 4,800 SF  |
| A-03    | AT&T Wireless               | 2,000 SF  |
| B-01    | Dollar Tree Store           | 8,806 SF  |
| C-01    | Burkes Outlet               | 19,840 SF |
| C-02    | Available                   |           |
| D-01/02 | Tokyo Diner                 | 3,200 SF  |
| D-03    | Available                   | 1,600 SF  |
| D-04    | Granite Tobacco Shop        | 1,600 SF  |
| D-05    | Magic Nail Spa              | 1,600 SF  |
| D-06/07 | Mazatlan Mexican Restaurant | 3,200 SF  |
| D-08    | Cricket Wireless            | 1,600 SF  |

| D-09 | Available                                    | 1,600 SF |
|------|----------------------------------------------|----------|
| D-10 | Barracuda Vapes                              | 1,200 SF |
| D-11 | Granite Falls Comprehensive Treatment Center | 2,400 SF |
| D-12 | Great Clips                                  | 1,200 SF |
| D-13 | T-Mobile                                     | 1,200 SF |
| D-14 | GameStop                                     | 1,600 SF |
| D-15 | Verizon Wireless                             | 1,980 SF |
| D-16 | Frankie's Pizza                              | 2,701 SF |
| K-01 | Wells Fargo ATM                              |          |
| K-02 | Recycle Bin                                  |          |
| OP-C | Available                                    | 6.40 AC  |