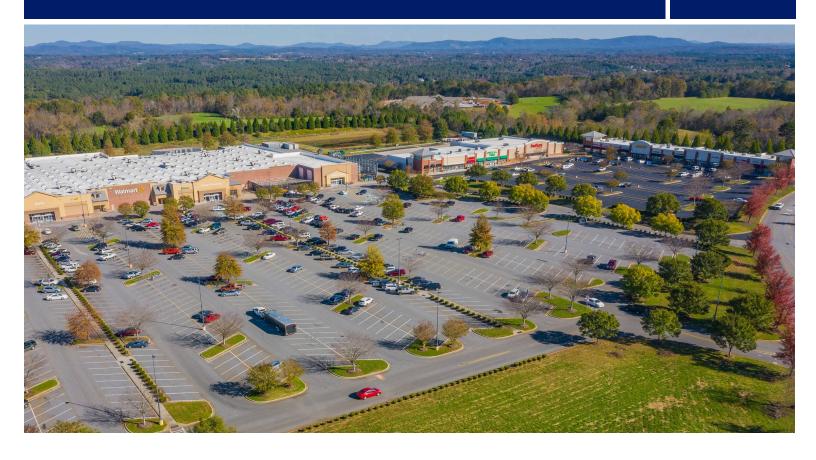

## Shoppes at Rivercrest

175 River Bend Dr, Granite Falls, NC 28630

#### CONTACT

Stacey CaChat 407.576.5239 stacey@tricor.net

- Shoppes at Rivercrest is strategically located to command the customer base from the
  northern half of Hickory and extending 15 miles to the north. In addition to producing a
  majority of the US made furniture, 40% of the world's fiber optic cable is currently
  produced in Hickory, and both Google and Apple recently developed large-scale data
  centers in the Hickory MSA.
- The shopping center is anchored by Wal-Mart's large proto-type supercenter, 184,211 square feet.
- Caldwell's UHC Center isoptimally located on the outparcel in front of the center with ample opportunity for additional outparcel tenants.
- Large UNC Health facility directly across from project bringing daily traffic