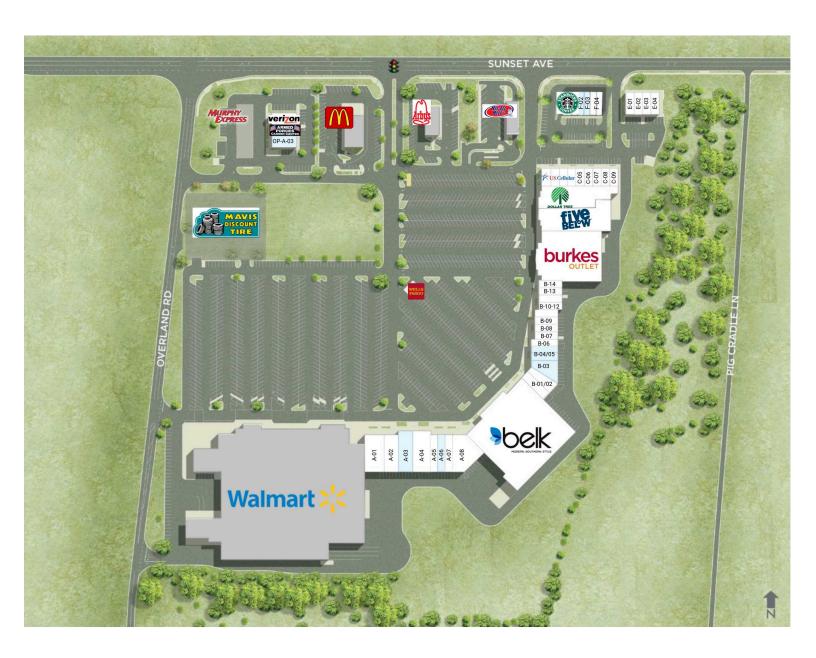

#### **RETAILERS INCLUDE**

# Sampson Crossing

1301 Sunset Avenue, Clinton, NC 28328 Sampson County

| ۸            | CATO                          | E 000 CE             |
|--------------|-------------------------------|----------------------|
| A-01<br>A-02 | CATO<br>Shoe Show             | 5,000 SF<br>4,000 SF |
| A-02<br>A-03 | Available                     | 2,600 SF             |
| A-04         | Hibbett Sporting Goods        | 7,300 SF             |
| A-05         | Tokyo's Express               | 2,000 SF             |
| A-06         | Available                     | 3,000 SF             |
| A-07         | Bath & Body Works             | 3,000 SF             |
| A-08         | Rent-A-Center                 | 4,450 SF             |
| B-01/02      | Shoe Dept.                    | 4,760 SF             |
| B-03         | Available                     | 2,905 SF             |
| B-04/05      | Available                     | 2,800 SF             |
| B-06         | The UPS Store                 | 1,400 SF             |
| B-07         | Ocean Bay Seafood             | 1,200 SF             |
| B-08         | Fantastic Sams                | 1,200 SF             |
| B-09         | Baggeetts Jewelry             | 1,200 SF             |
| B-10-12      | El Mazatlan Restaurant        | 3,600 SF             |
| B-13         | Lendmark Financial Services   | 1,200 SF             |
| B-14         | Cricket Wireless              | 1,200 SF             |
| C-01-4       | US Cellular                   | 4,000 SF             |
| C-05<br>C-06 | Tobacco Road                  | 1,000 SF<br>1,500 SF |
| C-00<br>C-07 | AirFair Gaming<br>Smokerz Den | 1,500 SF             |
| C-07         | Red Nails                     | 1,000 SF             |
| C-08         | One Main Financial            | 1,500 SF             |
| E-01         | AT&T Wireless                 | 1,500 SF             |
| E-02         | GameStop                      | 1,200 SF             |
| E-03         | Jersey Mike's                 | 1,200 SF             |
| E-04         | Little Caesar's               | 1,500 SF             |
| F-01         | Starbucks                     | 2,500 SF             |
| F-02         | Available                     | 1,275 SF             |
| F-03         | Available                     | 1,275 SF             |
| F-04         | Burrito Shak                  | 2,100 SF             |
| Kiosk 2      | Wells Fargo ATM               |                      |
| OP-A-01      | Verizon Wireless              | 3,000 SF             |
| OP-A-02      | Armed Forces Career           | 2,000 SF             |
| OP-A-03      | Available                     | 1,650 SF             |
| 02           | Belk<br>Borderla Coddata      | 48,497 SF            |
| 03           | Burke's Outlet                | 22,560 SF            |
| 04           | Dollar Tree Store             | 10,017 SF            |
| 05           | Five Below                    | 10,869 SF            |