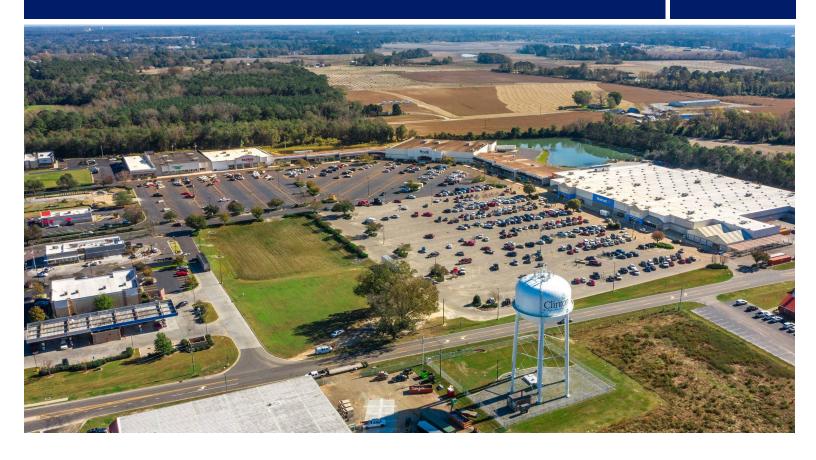

### Sampson Crossing

1301 Sunset Avenue, Clinton, NC 28328 Sampson County

#### CONTACT

Stacey CaChat 407.576.5239 stacey@tricor.net

- Sampson Crossing, the largest and most dominant Shopping Center in Sampson County, located on NC 24, the commercial corridor between I-40 to the east and I-95 to the west.
- Phase 1 of the expansion of Hwy 24 is complete resulting in better traffic flow in front of the Center
- 1,500 students within half a mile at the Sampson Community College
- Sampson Crossing is located 30 miles from Fayetteville, the home of the largest Army installation in the country and the location of the Army's central purchasing arm.
- Population increase for Sampson county is projected to experience 4% growth in the next 3 years.