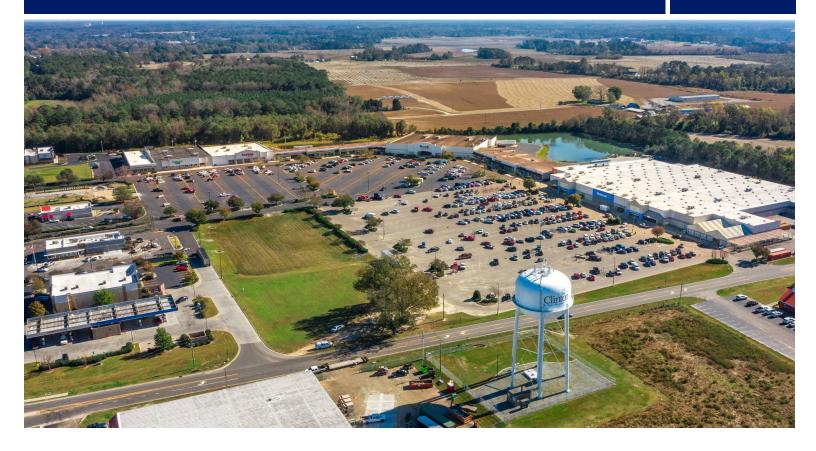

## Sampson Crossing

1301 Sunset Avenue, Clinton, NC 28328 Sampson County

#### CONTACT

Deirdre Delaporte 407.775.1645 Deirdre@Tricor.net

- Sampson Crossing, the largest and most dominant Shopping Center in Sampson County, located on NC 24, the commercial corridor between I-40 to the east and I-95 to the west.
- Phase 1 of the expansion of Hwy 24 is complete resulting in better traffic flow in front of the Center
- 1,500 students within half a mile at the Sampson Community College
- Sampson Crossing is located 30 miles from Fayetteville, the home of the largest Army installation in the country and the location of the Army's central purchasing arm.
- Population increase for Sampson county is projected to experience 4% growth in the next 3 years.