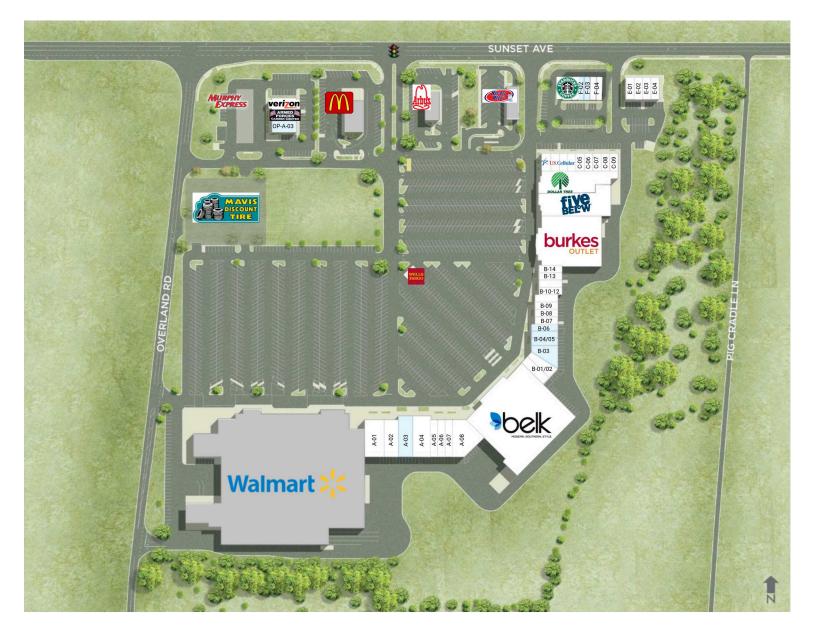

# Sampson Crossing

1301 Sunset Avenue, Clinton, NC 28328

Sampson County

| A-01<br>A-02<br>A-03<br>A-04<br>A-05<br>A-06<br>A-07<br>A-08<br>B-01/02<br>B-03<br>B-04/05<br>B-06<br>B-07<br>B-08<br>B-07<br>B-08<br>B-09<br>B-10-12<br>B-13<br>B-14<br>C-01-4<br>C-05<br>C-06<br>C-07<br>C-08<br>C-09<br>E-01 | CATO<br>Shoe Show<br>Available<br>Hibbett Sporting Goods<br>Tokyo's Express<br>Luna's Boutique<br>Bath & Body Works<br>Rent-A-Center<br>Shoe Dept.<br>Available<br>Available<br>Available<br>Ocean Bay Seafood<br>Fantastic Sams<br>Baggeetts Jewelry<br>El Mazatlan Restaurant<br>Lendmark Financial Services<br>Cricket Wireless<br>US Cellular<br>Tobacco Road<br>AirFair Gaming<br>Smokerz Den<br>Red Nails<br>One Main Financial | 5,000 SF<br>4,000 SF<br>2,600 SF<br>7,300 SF<br>2,000 SF<br>3,000 SF<br>3,000 SF<br>4,450 SF<br>4,450 SF<br>2,905 SF<br>2,905 SF<br>1,400 SF<br>1,200 SF<br>1,200 SF<br>1,200 SF<br>1,200 SF<br>1,200 SF<br>1,200 SF<br>1,200 SF<br>1,200 SF<br>1,200 SF<br>1,500 SF<br>1,500 SF<br>1,500 SF |
|---------------------------------------------------------------------------------------------------------------------------------------------------------------------------------------------------------------------------------|---------------------------------------------------------------------------------------------------------------------------------------------------------------------------------------------------------------------------------------------------------------------------------------------------------------------------------------------------------------------------------------------------------------------------------------|----------------------------------------------------------------------------------------------------------------------------------------------------------------------------------------------------------------------------------------------------------------------------------------------|
| E-01                                                                                                                                                                                                                            | AT&T Wireless                                                                                                                                                                                                                                                                                                                                                                                                                         | 1,500 SF                                                                                                                                                                                                                                                                                     |
| E-02<br>E-03                                                                                                                                                                                                                    | GameStop<br>Jersey Mike's                                                                                                                                                                                                                                                                                                                                                                                                             | 1,200 SF<br>1,200 SF                                                                                                                                                                                                                                                                         |
| E-04                                                                                                                                                                                                                            | Little Caesar's                                                                                                                                                                                                                                                                                                                                                                                                                       | 1,500 SF                                                                                                                                                                                                                                                                                     |
| F-01                                                                                                                                                                                                                            | Starbucks                                                                                                                                                                                                                                                                                                                                                                                                                             | 2,500 SF                                                                                                                                                                                                                                                                                     |
| F-02                                                                                                                                                                                                                            | Available                                                                                                                                                                                                                                                                                                                                                                                                                             | 1,275 SF                                                                                                                                                                                                                                                                                     |
| F-03                                                                                                                                                                                                                            | Available                                                                                                                                                                                                                                                                                                                                                                                                                             | 1,275 SF                                                                                                                                                                                                                                                                                     |
| F-04<br>Kiosk 2                                                                                                                                                                                                                 | Burrito Shak<br>Wells Fargo ATM                                                                                                                                                                                                                                                                                                                                                                                                       | 2,100 SF                                                                                                                                                                                                                                                                                     |
| OP-A-01<br>OP-A-02<br>OP-A-03<br>02<br>03<br>04<br>05                                                                                                                                                                           | Verizon Wireless<br>Armed Forces Career<br>Available<br>Belk<br>Burke's Outlet<br>Dollar Tree Store<br>Five Below                                                                                                                                                                                                                                                                                                                     | 3,000 SF<br>2,000 SF<br>1,650 SF<br>48,497 SF<br>22,560 SF<br>10,017 SF<br>10,869 SF                                                                                                                                                                                                         |
|                                                                                                                                                                                                                                 |                                                                                                                                                                                                                                                                                                                                                                                                                                       |                                                                                                                                                                                                                                                                                              |