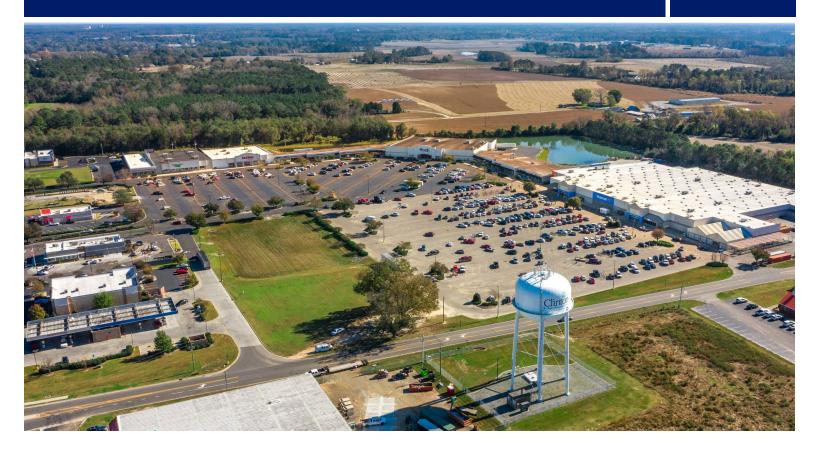

### Sampson Crossing

1301 Sunset Avenue, Clinton, NC 28328 Sampson County

#### CONTACT

Deirdre Delaporte 407.775.1645 Deirdre@Tricor.net

- Sampson Crossing, the largest and most dominant Shopping Center in Sampson County, located on NC 24, the commercial corridor between I-40 to the east and I-95 to the west.
- Phase 1 of the expansion of Hwy 24 is complete resulting in better traffic flow in front of the Center
- 1,500 students within half a mile at the Sampson Community College
- Sampson Crossing is located 30 miles from Fayetteville, the home of the largest Army installation in the country and the location of the Army's central purchasing arm.
- Population increase for Sampson county is projected to experience 4% growth in the next 3 years.