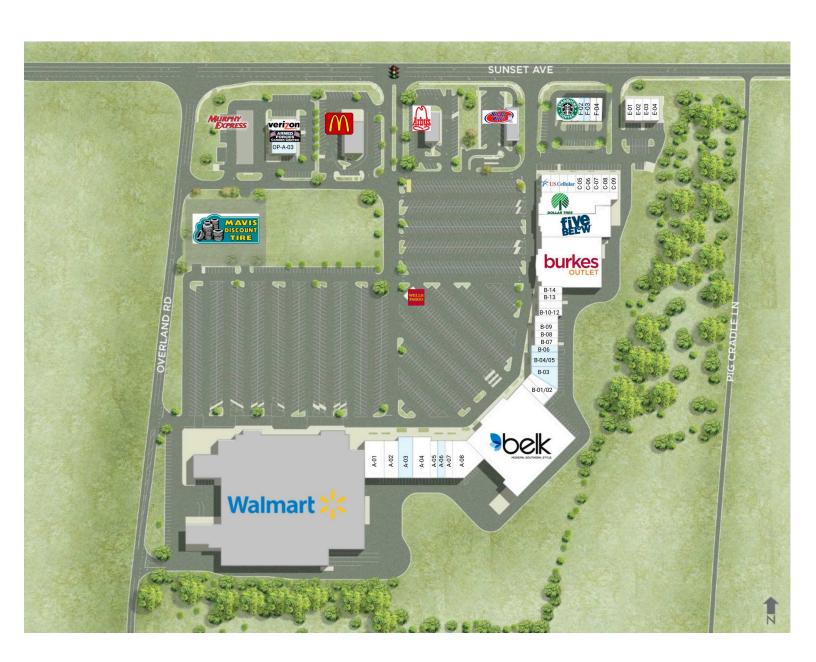

#### **RETAILERS INCLUDE**

# Sampson Crossing

1301 Sunset Avenue, Clinton, NC 28328 Sampson County

| A-01    | CATO                        | 5,000 SF  |
|---------|-----------------------------|-----------|
| A-02    | Shoe Show                   | 4,000 SF  |
| A-03    | Available                   | 2,600 SF  |
| A-04    | Hibbett Sporting Goods      | 7,300 SF  |
| A-05    | Tokyo's Express             | 2,000 SF  |
| A-06    | Available                   | 3,000 SF  |
| A-07    | Bath & Body Works           | 3,000 SF  |
| A-08    | Rent-A-Center               | 4,450 SF  |
| B-01/02 | Shoe Dept.                  | 4,760 SF  |
| B-03    | Available                   | 2,905 SF  |
| B-04/05 | Available                   | 2,800 SF  |
| B-06    | Available                   | 1,400 SF  |
| B-07    | Ocean Bay Seafood           | 1,200 SF  |
| B-08    | Fantastic Sams              | 1,200 SF  |
| B-09    | Baggeetts Jewelry           | 1,200 SF  |
| B-10-12 | El Mazatlan Restaurant      | 3,600 SF  |
| B-13    | Lendmark Financial Services | 1,200 SF  |
| B-14    | Cricket Wireless            | 1,200 SF  |
| C-01-4  | US Cellular                 | 4,000 SF  |
| C-05    | Tobacco Road                | 1,000 SF  |
| C-06    | AirFair Gaming              | 1,500 SF  |
| C-07    | Smokerz Den                 | 1,500 SF  |
| C-08    | Red Nails                   | 1,000 SF  |
| C-09    | One Main Financial          | 1,500 SF  |
| E-01    | AT&T Wireless               | 1,500 SF  |
| E-02    | GameStop                    | 1,200 SF  |
| E-03    | Jersey Mike's               | 1,200 SF  |
| E-04    | Little Caesar's             | 1,500 SF  |
| F-01    | Starbucks                   | 2,500 SF  |
| F-02    | Available                   | 1,275 SF  |
| F-03    | Available                   | 1,275 SF  |
| F-04    | Burrito Shak                | 2,100 SF  |
| Kiosk 2 | Wells Fargo ATM             |           |
| OP-A-01 | Verizon Wireless            | 3,000 SF  |
| OP-A-02 | Armed Forces Career         | 2,000 SF  |
| OP-A-03 | Available                   | 1,650 SF  |
| 02      | Belk                        | 48,497 SF |
| 03      | Burke's Outlet              | 22,560 SF |
| 04      | Dollar Tree Store           | 10,017 SF |
| 05      | Five Below                  | 10,869 SF |