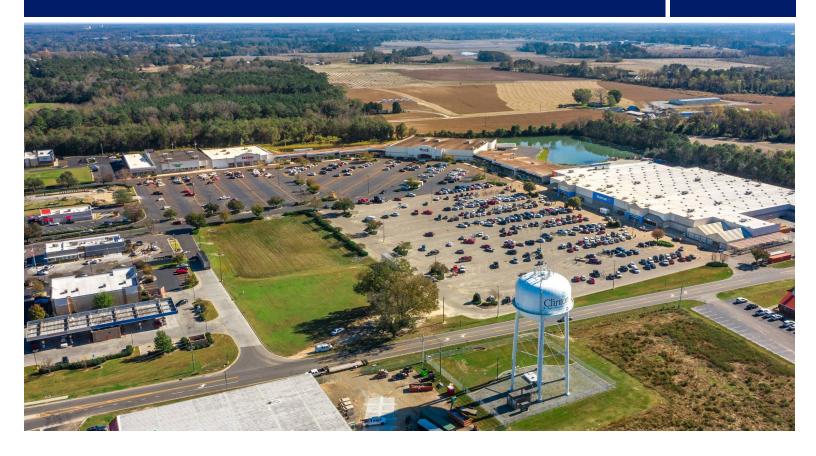

### Sampson Crossing

1301 Sunset Avenue, Clinton, NC 28328 Sampson County

#### CONTACT

Stacey CaChat 407.576.5239 stacey@tricor.net

- Sampson Crossing, the largest and most dominant Shopping Center in Sampson County, located on NC 24, the commercial corridor between I-40 to the east and I-95 to the west.
- Phase 1 of the expansion of Hwy 24 is complete resulting in better traffic flow in front of the Center
- 1,500 students within half a mile at the Sampson Community College
- Sampson Crossing is located 30 miles from Fayetteville, the home of the largest Army installation in the country and the location of the Army's central purchasing arm.
- Population increase for Sampson county is projected to experience 4% growth in the next 3 years.