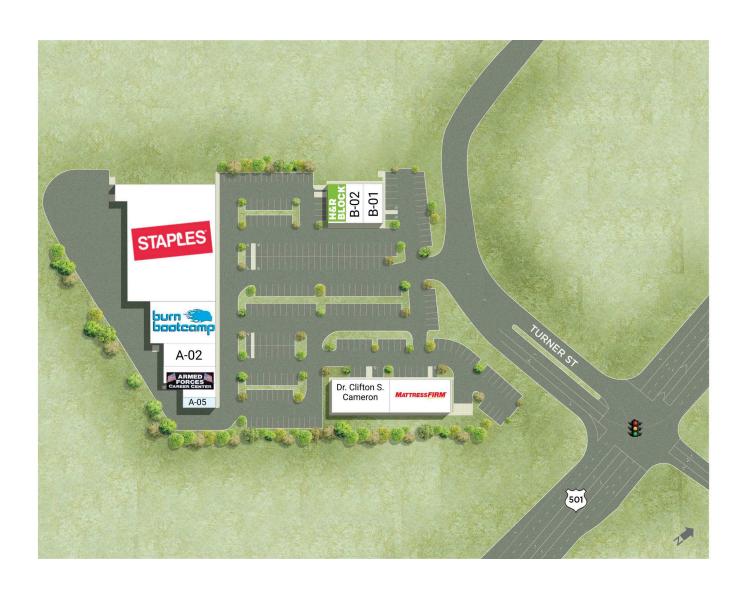

# Shops at Southern Pines

280 & 290 Turner Street, Southern Pines, NC 28315 Moore County

| A-01    | Burn Boot Camp    | 6,000 SF | B-03 H&RBlock               | 1,800 SF  |
|---------|-------------------|----------|-----------------------------|-----------|
| A-02    | OMG Nail Bar      | 2,800 SF | Kiosk Available             |           |
| A-03/04 | US Armed Services | 3,000 SF | OP-1 Mattress Firm          | 4,000 SF  |
| A-05    | Available         | 1,000 SF | OP-2 Dr. Clifton S. Cameron | 3,750 SF  |
| B-01    | Tobacco           | 1,500 SF | O1 Staples                  | 23,942 SF |
| B-02    | Susa Sushi        | 1500 SF  |                             |           |