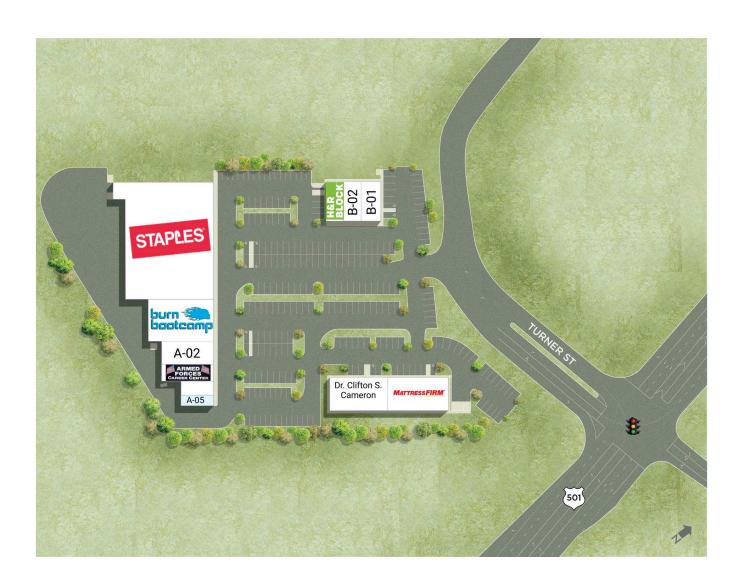

# Shops at Southern Pines

280 & 290 Turner Street, Southern Pines, NC 28315 Moore County

| A- | O1 I  | Burn Boot Camp    | 6,000 SF | B-03 I  | H & R Block            | 1,800 SF  |
|----|-------|-------------------|----------|---------|------------------------|-----------|
| A- | 02    | OMG Nail Bar      | 2,800 SF | Kiosk / | Available              |           |
| A- | 03/04 | US Armed Services | 3,000 SF | OP-1 I  | Mattress Firm          | 4,000 SF  |
| A- | 05 /  | Available         | 1,000 SF | OP-2 I  | Dr. Clifton S. Cameron | 3,750 SF  |
| B- | 01    | Tobacco           | 1,500 SF | 01      | Staples                | 23,942 SF |
| B- | 02    | Susa Sushi        | 1500 SF  |         |                        |           |