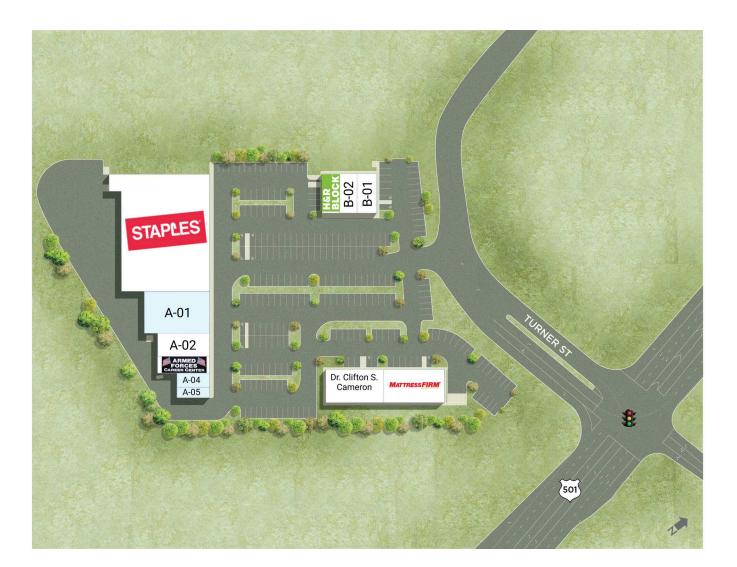

# Shops at Southern Pines

280 & 290 Turner Street, Southern Pines, NC 28315 Moore County

| A-01 Available         | 6,000 SF | B-02 Susa Sushi             | 1,500 SF  |
|------------------------|----------|-----------------------------|-----------|
| A-02 OMG Nail Bar      | 2,800 SF | B-03 H & R Block            | 1,800 SF  |
| A-03 US Armed Services | 2,000 SF | Kiosk Available             |           |
| A-04 Available         | 1,000 SF | OP-1 Mattress Firm          | 4,000 SF  |
| A-05 Available         | 1,000 SF | OP-2 Dr. Clifton S. Cameron | 3,750 SF  |
| B-01 Tobacco           | 1,500 SF | 01 Staples                  | 23,942 SF |