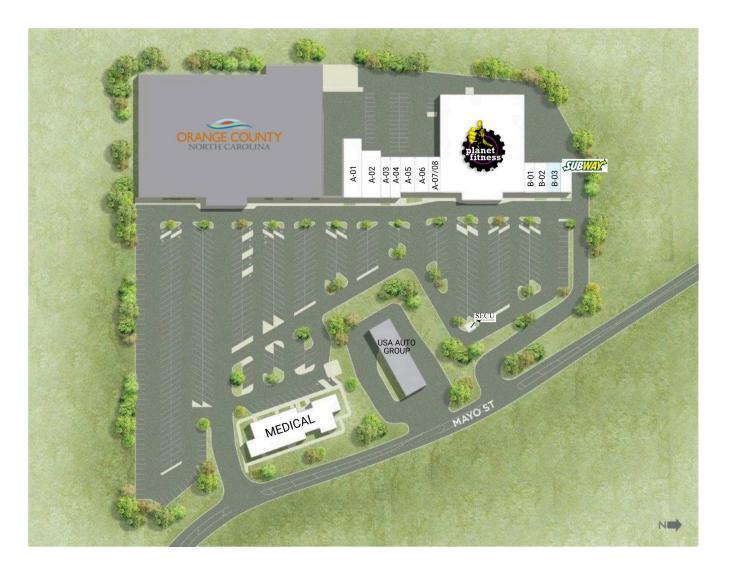

# Hillsborough Commons

167 Mayo Street, Hillsborough, NC 27317

| A-01    | Jiu Jitsu Hillsborough | 3,000 SF | B-01  | Mi Pueblo Restaurant         | 1,000 SF  |
|---------|------------------------|----------|-------|------------------------------|-----------|
| A-02    | Morse Clinic           | 2,000 SF | B-02  | State Farm Insurance         | 1,000 SF  |
| A-03    | Mexican Dessert Shop   | 1,850 SF | B-03  | Available                    | 750 SF    |
| A-04    | T-Nail                 | 1,400 SF | B-04  | Subway                       | 1,250 SF  |
| A-05    | Carolina Hemp Hut      | 1,200 SF | KIOSK | State Employees Credit Union |           |
| A-06    | Circle 7 Vape          | 1,200 SF | 2     | Planet Fitness               | 25,200 SF |
| A-07/08 | Tokyo's Express        | 1,500 SF |       |                              |           |